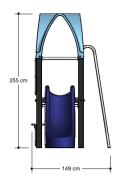

#### Combination equipment

1+

3-8 year

2.6 x 1.5 x 2.6 m

5.2 x 4.5 m

5.7 x 4.5 m

1.0 m