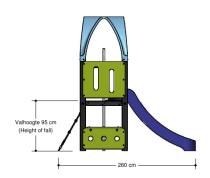

#### Combination equipment

1+

3-8 year

2.6 x 1.5 x 2.6 m

5.2 x 4.5 m

5.7 x 4.5 m

1.0 m