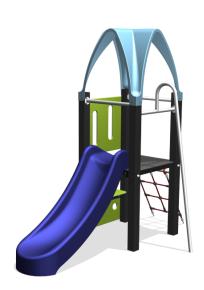

# **Basic Play** BBPE110.7KP

Combination equipment

Tower and roof provided with: a slide, sliding pole, climbing net and a small window.

## BBPE110.7KP

#### Combination equipment

1+

3-8 year

2.6 x 1.5 x 2.6 m

5.2 x 4.5 m

5.7 x 4.5 m

1.0 m

#### **Playfunctions**

Education, sliding, combination equipment, climbing