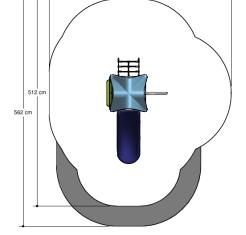

#### Combination equipment

1+

3-8 year

2.6 x 1.5 x 2.6 m

5.2 x 4.5 m

5.7 x 4.5 m

1.0 m