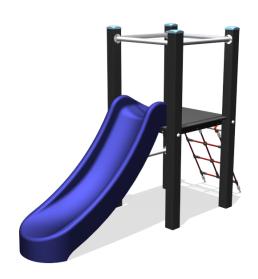

# **Basic Play** BBPE110.8KP

Combination equipment

# **BBPE110.8KP**

## Combination equipment

1+

3-8 year

2.7 x 0.9 x 1.9 m

5.2 x 4.0 m

5.7 x 4.0 m

1.0 m

# **Playfunctions**

Sliding, combination equipment, climbing