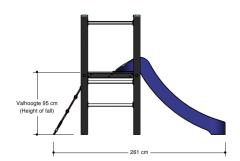

## Combination equipment

1+

3-8 year

2.7 x 0.9 x 1.9 m

5.2 x 4.0 m

5.7 x 4.0 m

1.0 m