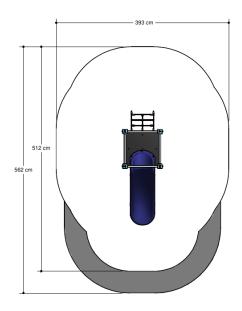

## Combination equipment

1+

3-8 year

2.7 x 0.9 x 1.9 m

5.2 x 4.0 m

5.7 x 4.0 m

1.0 m