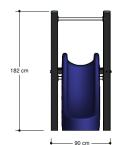

## Combination equipment

1+

3-8 year

2.7 x 0.9 x 1.9 m

5.2 x 4.0 m

5.7 x 4.0 m

1.0 m