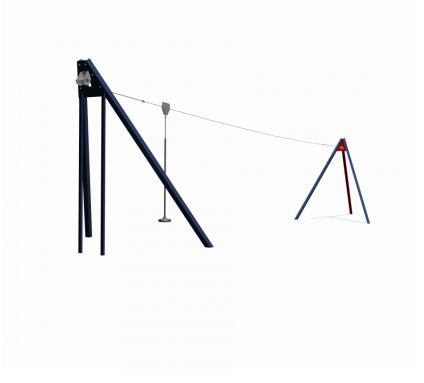

# Classic Play SOLE030.096

Hillflyer cable car

SOLE030.096 Hillflyer cable car

# Playfunctions

Cableway

#### Material

Uprights are made ??of galvanized steel, powder coated.

The panels are of an extra quality colored HPL laminate. Floors have a 'wooden' base and are covered in a durable plastic coating. Connections consist of stainless steel and, where necessary, covered with a plastic cap. Cable length max. 25m.

## Anchorage

The start and end point is 1 meter buried and stabilized with wooden beams.

## Comments

Elevation mounts up to 75 cm. If the soil does not contribute to the stability may be necessary to add concrete. The above data is based on a cable of 15m.

\*: maat afhankelijk van de kabellengte (dimension depends on cable legth)