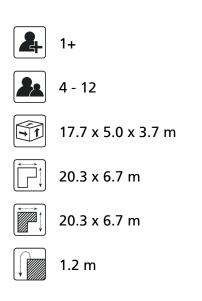

## Comments

Elevation mounts up to 75 cm. If the soil does not contribute to the stability may be necessary to add concrete. The above data is based on a cable of 15m.

\*: maat afhankelijk van de kabellengte (dimension depends on cable legth)