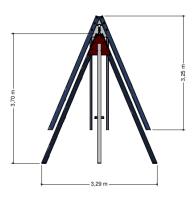

## Anchorage

The start and end point is 1 meter buried and stabilized with wooden beams.

## Comments

Elevation mounts up to 75 cm. If the soil does not contribute to the stability may be necessary to add concrete. The above data is based on a cable of 15m.

\*: maat afhankelijk van de kabellengte (dimension depends on cable legth)