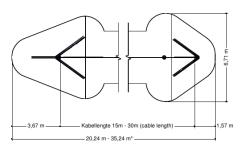

#### Material

Uprights are made ??of galvanized steel, powder coated.

The panels are of an extra quality colored HPL laminate. Floors have a 'wooden' base and are covered in a durable plastic coating. Connections consist of stainless steel and, where necessary, covered with a plastic cap. Cable length max. 25m.

## Comments

Elevation mounts up to 75 cm. If the soil does not contribute to the stability may be necessary to add concrete. The above data is based on a cable of 15m.

\*: maat afhankelijk van de kabellengte (dimension depends on cable legth)