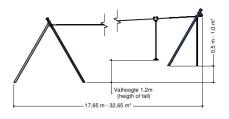

## Anchorage

The start and end point is 1 meter buried and stabilized with wooden beams.

## Comments

Elevation mounts up to 75 cm. If the soil does not contribute to the stability may be necessary to add concrete. The above data is based on a cable of 15m.

\*: maat afhankelijk van de kabellengte (dimension depends on cable legth)