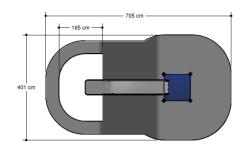

## SOLE030.194

Hillslide

1+

4 - 12

4.5 x 1.1 x 1.5 m

2.6 x 7.1 m

4.0 x 7.1 m

0.3 m