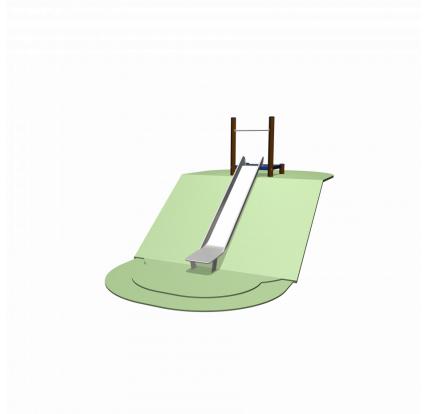

## Nature Play SOLE030.194

Hillslide

## SOLE030.194

Hillslide

1+

4 - 12

4.5 x 1.1 x 1.5 m

2.6 x 7.1 m

4.0 x 7.1 m

0.3 m

Sliding

## **Material**

The posts are made of a FSC hardwood with a durability class of 1-2 according to EN 350. The top is covered with a hood. Floors, (climbing) walls and roofs are made of a quality colored HPL laminate. All steel parts are stainless steel. Connections consist of stainless steel and, where necessary, covered with a plastic cap. The ropes are made of 16 mm vandal proof Hercules rope.

The posts go to a depth of 60 cm in the ground with at the bottom a stainless steel plate to increase the support.

Concrete is not required.