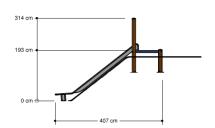

## SOLE030.194

Hillslide

1+

4 - 12

4.5 x 1.1 x 1.5 m

2.6 x 7.1 m

4.0 x 7.1 m

0.3 m