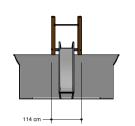

## SOLE030.194

Hillslide

1+

4 - 12

4.5 x 1.1 x 1.5 m

2.6 x 7.1 m

4.0 x 7.1 m

0.3 m

Sliding

The posts go to a depth of 60 cm in the ground with at the bottom a stainless steel plate to increase the support.

Concrete is not required.