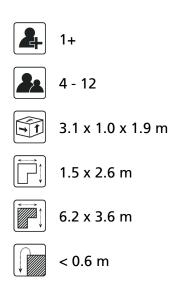

# Adventure Play PSTE000.227

Hill slide





PSTE000.227

Hill slide



## Playfunctions

Sliding, climbing

### Material

Made of irregularly shaped Acacia Robinia FSC certified wood. This European hardwood had a sustainability of class I according to EN 350 and is free of sapwood. The timber units are finished with stainless steel components 340 / K320-ground quality. Matching slides are stainless steel 304 quality polished stainless steel and all fastenings are A2 quality.

### Anchorage

Galvanized steel base plates

### Comments

The impact area must have impact absorbing properties belonging to the specified free height of fall. The obstacle-free zone shall be completely free of obstacles.







**Opvangzone** Impact area



**Obstakelvrije zone** Obstacle free zone