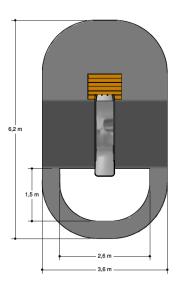

### Comments

The impact area must have impact absorbing properties belonging to the specified free height of fall. The obstacle-free zone shall be completely free of obstacles.

**Opvangzone** Impact area

**Obstakelvrije zone** Obstacle free zone