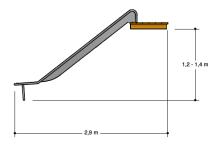

# Adventure Play PSTE000.227

Hill slide

PSTE000.227

Hill slide

## Playfunctions

Sliding, climbing

### Comments

The impact area must have impact absorbing properties belonging to the specified free height of fall. The obstacle-free zone shall be completely free of obstacles.

**Opvangzone** Impact area