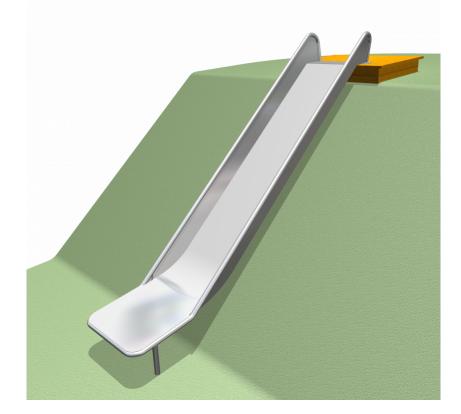

# Adventure Play PSTE000.227

Hill slide

PSTE000.227

Hill slide

## Playfunctions

Sliding, climbing

### Material

Made of irregularly shaped Acacia Robinia FSC certified wood. This European hardwood had a sustainability of class I according to EN 350 and is free of sapwood. The timber units are finished with stainless steel components 340 / K320-ground quality. Matching slides are stainless steel 304 quality polished stainless steel and all fastenings are A2 quality.

### Anchorage

Galvanized steel base plates