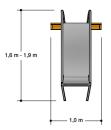

### Comments

The impact area must have impact absorbing properties belonging to the specified free height of fall. The obstacle-free zone shall be completely free of obstacles.

**Opvangzone** Impact area

**Obstakelvrije zone** Obstacle free zone