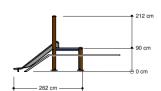

#### Hillslide

2 - 6

3.1 x 1.1 x 1.5 m

3.7 x 5.1 m

3.7 x 5.6 m

0.3 m

← 137 cm →