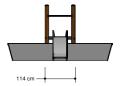

#### Hillslide

2 - 6

3.1 x 1.1 x 1.5 m

3.7 x 5.1 m

3.7 x 5.6 m

0.3 m

← 137 cm →