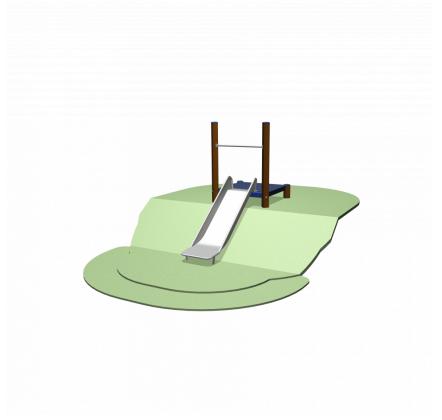

#### Hillslide

2 - 6

3.1 x 1.1 x 1.5 m

3.7 x 5.1 m

3.7 x 5.6 m

0.3 m

← 137 cm →

## **Playfunctions**

Sliding