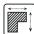

# **Anchorage**

The posts go to a depth of 60 cm in the ground with at the bottom a stainless steel plate to increase the support.

Concrete is not required.

#### **Comments**

If the soil does not contribute to the stability it may be necessary to add concrete.

It is possible to deliver the trespa, nets and powder coating work in other colors. Herefor we will add an additional charge.