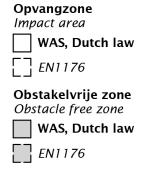

#### Hillslide

2 - 6

3.1 x 1.1 x 1.5 m

3.7 x 5.1 m

3.7 x 5.6 m

0.3 m

← 137 cm →