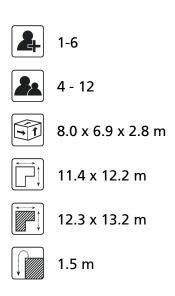

## Comments

The impact area must have impact absorbing properties belonging to the specified free height of fall. The obstacle-free zone shall be completely free of obstacles.

Impact area
WAS, Dutch law
EN1176
Obstakelvrije zone
Obstacle free zone

Opvangzone