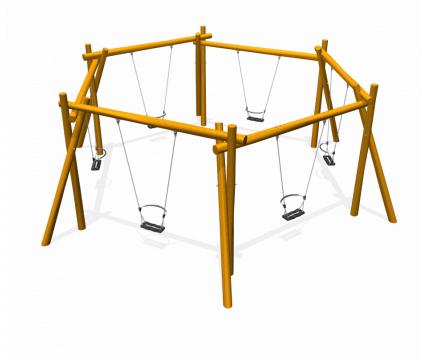

# Adventure Play PSTE000.021

Hexagon swing

PSTE000.021 Hexagon swing

# Playfunctions

Swinging

#### Material

Made of irregularly shaped Acacia Robinia FSC certified wood. This European hardwood had a sustainability of class I according to EN 350 and is free of sapwood. The timber units are finished with stainless steel components 340 / K320-ground quality.

## Anchorage

Galvanized steel base plates