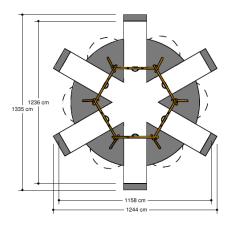

# Adventure Play PSTE000.021

Hexagon swing

PSTE000.021 Hexagon swing

## Comments

The impact area must have impact absorbing properties belonging to the specified free height of fall. The obstacle-free zone shall be completely free of obstacles.

Impact area
WAS, Dutch law
EN1176
Obstakelvrije zone
Obstacle free zone

Opvangzone