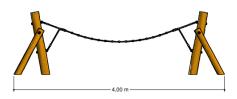

#### Hammock

3-12

all ages

4.0 x 0.8 x 1.2 m

6.4 x 3.6 m

6.4 x 3.6 m

0.9 m

### **Playfunctions**

Swinging, lounging, sway