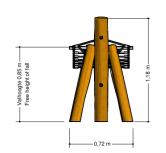

#### Hammock

3-12

all ages

4.0 x 0.8 x 1.2 m

6.4 x 3.6 m

6.4 x 3.6 m

0.9 m