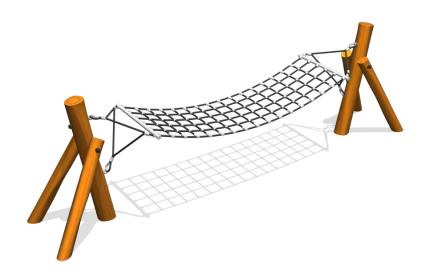

#### Hammock

3-12

all ages

4.0 x 0.8 x 1.2 m

6.4 x 3.6 m

6.4 x 3.6 m

0.9 m

### **Playfunctions**

Swinging, lounging, sway

#### **Material**

Made of irregularly shaped Acacia Robinia FSC certified wood. This European hardwood had a sustainability of class I according to EN 350 and is free of sapwood. The timber units are finished with stainless steel components 340 / K320-ground quality.

## **Anchorage**

Galvanized steel base plates