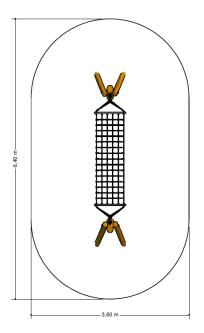

#### Hammock

3-12

all ages

4.0 x 0.8 x 1.2 m

6.4 x 3.6 m

6.4 x 3.6 m

0.9 m