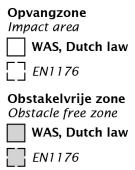

#### **Comments**

The impact area must have impact absorbing properties belonging to the specified free height of fall. The obstacle-free zone shall be completely free of obstacles.