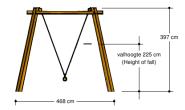

### Family swing

1+

3 - 80

6.5 x 4.8 x 4.1 m

13.6 x 1.8 m

14.6 x 5.5 m

2.3 m

Swinging, sitting