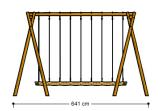

### Family swing

1+

3 - 80

6.5 x 4.8 x 4.1 m

13.6 x 1.8 m

14.6 x 5.5 m

2.3 m

Swinging, sitting