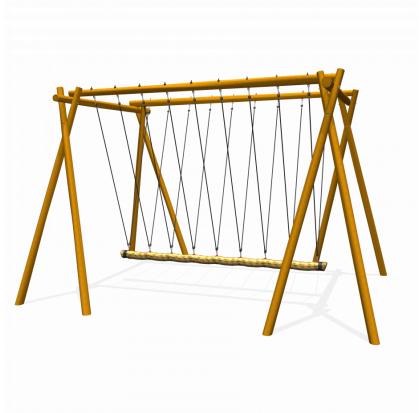

### Family swing

1+

3 - 80

6.5 x 4.8 x 4.1 m

13.6 x 1.8 m

14.6 x 5.5 m

2.3 m

Swinging, sitting

#### **Material**

Made of irregularly shaped Acacia Robinia FSC certified wood. This European hardwood had a sustainability of class I according to EN 350 and is free of sapwood. The timber units are finished with stainless steel components 340 / K320-ground quality. Matching slides are stainless steel 304 quality polished stainless steel and all fastenings are A2 quality. The rope constructions are made of vandal resistant 16 mm Hercules rope in the colour black.

#### **Anchorage**

Galvanized steel base plates