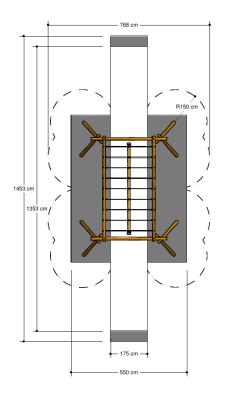

#### **Comments**

The impact area must have impact absorbing properties belonging to the specified free height of fall. The obstacle-free zone shall be completely free of obstacles.