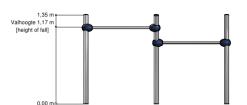

## **Double Tumble Bar**

1+

4 - 12

2.2 x 0.3 x 1.4 m

3.2 x 3.0 m

3.2 x 3.0 m

1.2 m

Tumbling, sway, sitting

#### **Comments**

If the soil does not contribute to the stability it may be necessary to add concrete.

Opvangzone
Impact area

WAS, Dutch law

EN1176

Obstakelvrije zone
Obstacle free zone
WAS, Dutch law

EN1176