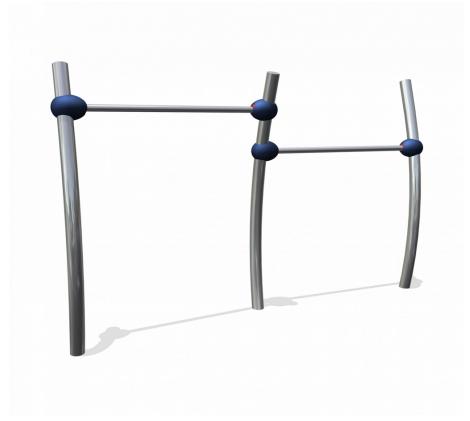

# Pioneer Play SOLE030.215

**Double Tumble Bar** 

# SOLE030.215

## **Double Tumble Bar**

1+

4 - 12

2.2 x 0.3 x 1.4 m

3.2 x 3.0 m

3.2 x 3.0 m

1.2 m

Tumbling, sway, sitting