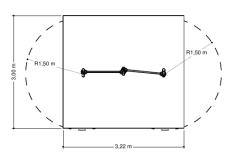

## **Double Tumble Bar**

1+

4 - 12

2.2 x 0.3 x 1.4 m

3.2 x 3.0 m

3.2 x 3.0 m

1.2 m

Tumbling, sway, sitting

#### **Comments**

If the soil does not contribute to the stability it may be necessary to add concrete.

Opvangzone
Impact area

WAS, Dutch law

EN1176

Obstakelvrije zone
Obstacle free zone
WAS, Dutch law

EN1176