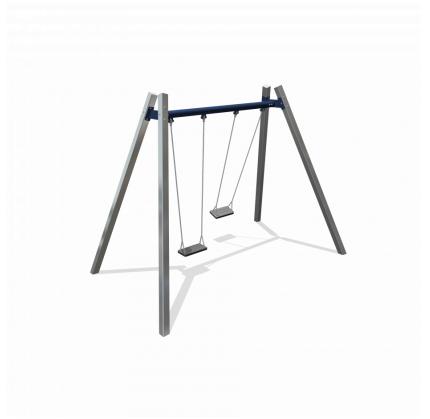

### Double swing anti-wrap

1-2

4 - 12

3.7 x 2.2 x 2.6 m

6.8 x 3.0 m

7.8 x 4.7 m

1.4 m

**Swinging** 

#### **Material**

All metal parts are made of stainless steel 304. Floors, walls, climbing walls have a 'wooden' base and are coverd with a durable plastic coating. Wall and roof panels are an outdoor quality colored HPL laminate. Connections consist of stainless steel and, where necessary, covered with a plastic cap. The ropes are made of 16 mm vandal proof Hercules rope.

## **Anchorage**

The posts go to a depth of 60 cm in the ground with at the bottom a steel plate to increase the support. Concrete is not required.