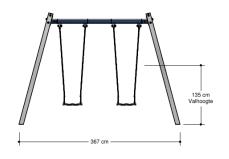

### Double swing anti-wrap

1-2

4 - 12

3.7 x 2.2 x 2.6 m

6.8 x 3.0 m

7.8 x 4.7 m

1.4 m

**Swinging** 

Opvangzone
Impact area

WAS, Dutch law

EN1176

Obstakelvrije zone
Obstacle free zone
WAS, Dutch law

EN1176