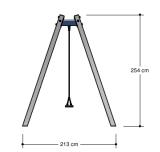

### Double swing anti-wrap

1-2

4 - 12

3.7 x 2.2 x 2.6 m

6.8 x 3.0 m

7.8 x 4.7 m

1.4 m

**Swinging** 