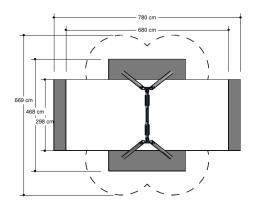

### Double swing anti-wrap

1-2

4 - 12

3.7 x 2.2 x 2.6 m

6.8 x 3.0 m

7.8 x 4.7 m

1.4 m

**Swinging** 