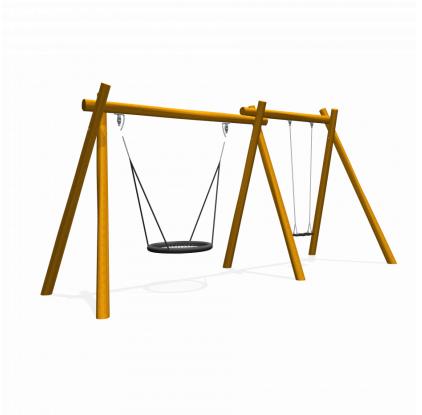

# **Adventure Play** PSTE000.020

Duo Swing XL

## PSTE000.020

**Duo Swing XL** 

1+

4 - 12

6.0 x 2.0 x 3.0 m

7.8 x 4.8 m

8.8 x 7.0 m

1.5 m

Swinging, lounging

#### **Material**

Made of irregularly shaped Acacia Robinia FSC certified wood. This European hardwood had a sustainability of class I according to EN 350 and is free of sapwood. The timber units are finished with stainless steel components 340 / K320-ground quality.

### **Anchorage**

Galvanized steel base plates