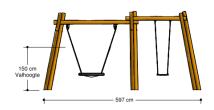

## PSTE000.020

**Duo Swing XL** 

1+

4 - 12

6.0 x 2.0 x 3.0 m

7.8 x 4.8 m

8.8 x 7.0 m

1.5 m