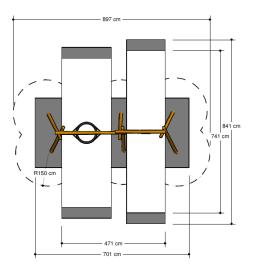

## PSTE000.020

**Duo Swing XL** 

1+

4 - 12

6.0 x 2.0 x 3.0 m

7.8 x 4.8 m

8.8 x 7.0 m

1.5 m

#### **Comments**

The impact area must have impact absorbing properties belonging to the specified free height of fall. The obstacle-free zone shall be completely free of obstacles.

Opvangzone
Impact area

WAS, Dutch law

EN1176

Obstakelvrije zone
Obstacle free zone
WAS, Dutch law

EN1176