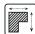

#### **Comments**

The impact area must have impact absorbing properties belonging to the specified free height of fall. The obstacle-free zone shall be completely free of obstacles.

Opvangzone
Impact area

WAS, Dutch law

EN1176

Obstakelvrije zone
Obstacle free zone
WAS, Dutch law

EN1176