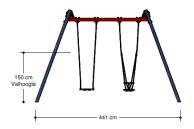

## SOLE030.122

Swing (2 seats)

1+

1 - 12

4.4 x 2.2 x 2.8 m

8.2 x 3.1 m

8.2 x 5.4 m

1.5 m