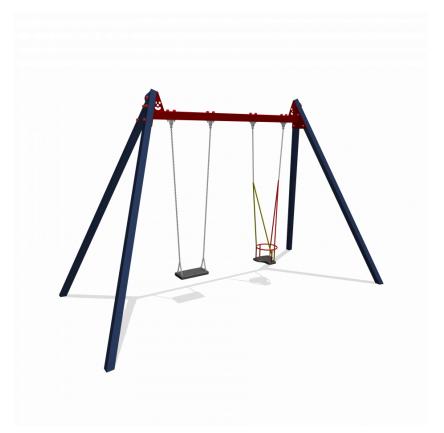

# Classic Play SOLE030.122

Swing (2 seats)

## SOLE030.122

Swing (2 seats)

1+

1 - 12

4.4 x 2.2 x 2.8 m

8.2 x 3.1 m

8.2 x 5.4 m

1.5 m

**Swinging** 