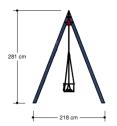

## SOLE030.122

Swing (2 seats)

1+

1 - 12

4.4 x 2.2 x 2.8 m

8.2 x 3.1 m

8.2 x 5.4 m

1.5 m