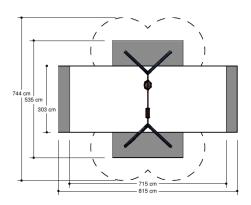

## SOLE030.122

Swing (2 seats)

1+

1 - 12

4.4 x 2.2 x 2.8 m

8.2 x 3.1 m

8.2 x 5.4 m

1.5 m