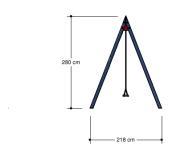

## SOLE030.102

Swing (2 seats)

1-2

4 - 12

4.5 x 2.2 x 2.8 m

7.2 x 3.1 m

8.2 x 5.4 m

1.5 m