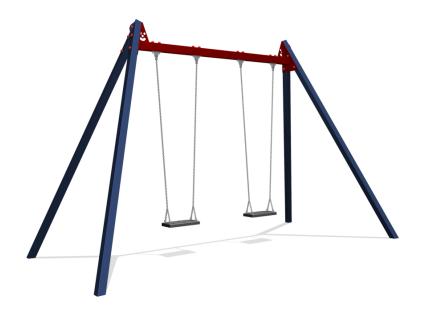

# Classic Play SOLE030.102

Swing (2 seats)

## SOLE030.102

Swing (2 seats)

1-2

4 - 12

4.5 x 2.2 x 2.8 m

7.2 x 3.1 m

8.2 x 5.4 m

1.5 m

**Swinging** 

#### **Material**

Vertical & horizontal bar of galvanized steel, powder coated. Turn elements of stainless steel with maintenance-free bearings. The swing seats suspended from a stainless steel short link chain.

### **Anchorage**

The posts will go 70 cm in the ground. Concrete is not required.