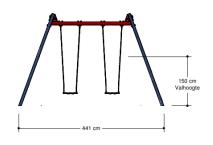

## SOLE030.102

Swing (2 seats)

1-2

4 - 12

4.5 x 2.2 x 2.8 m

7.2 x 3.1 m

8.2 x 5.4 m

1.5 m