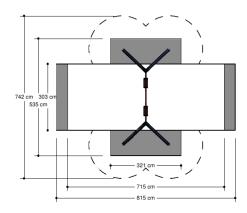

## SOLE030.102

Swing (2 seats)

1-2

4 - 12

4.5 x 2.2 x 2.8 m

7.2 x 3.1 m

8.2 x 5.4 m

1.5 m