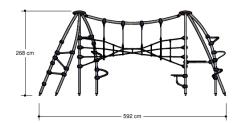

# **Pioneer Play** PNRE020.012

Pioneer Diocles 012

Equipment consists of 6 wokkels, 3 climbing tubes, a vertical climbing net, 2 small seats, a twisting climbing net.

PNRE020.012 Pioneer Diocles 012

# Playfunctions

Climbing equipment, climbing, sway, sitting, crawling, climbing wall