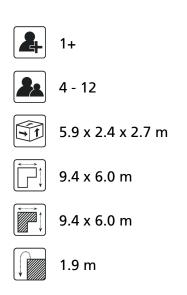

# **Pioneer Play** PNRE020.012

Pioneer Diocles 012

Equipment consists of 6 wokkels, 3 climbing tubes, a vertical climbing net, 2 small seats, a twisting climbing net.



PNRE020.012 Pioneer Diocles 012



# Playfunctions

Climbing equipment, climbing, sway, sitting, crawling, climbing wall

# Material

The basic material consists of stainless steel, Trespa (thickness 16 mm) and only high-performance plastics. All materials are each attached with stainless steel fasteners. Nets and ropes are made of 16 mm. Hercules vandal-resistant rope.

### Anchorage

Stainless steel anchor mounted on stand by stainless steel fasteners. Concrete is not required

### Comments

If the soil does not contribute to the stability it may be necessary to add concrete.









Opvangzone