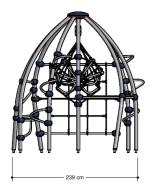

# **Pioneer Play** PNRE020.012

Pioneer Diocles 012

Equipment consists of 6 wokkels, 3 climbing tubes, a vertical climbing net, 2 small seats, a twisting climbing net.

PNRE020.012 Pioneer Diocles 012

# Playfunctions

Climbing equipment, climbing, sway, sitting, crawling, climbing wall