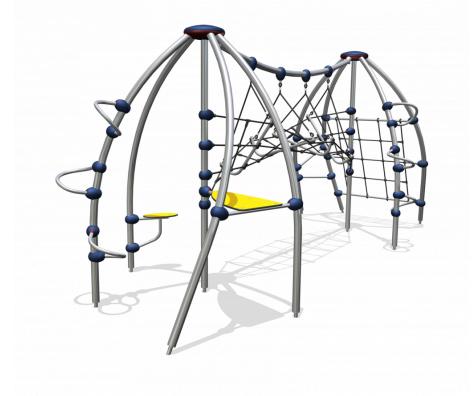

# **Pioneer Play** PNRE020.012

Pioneer Diocles 012

Equipment consists of 6 wokkels, 3 climbing tubes, a vertical climbing net, 2 small seats, a twisting climbing net.

PNRE020.012 Pioneer Diocles 012