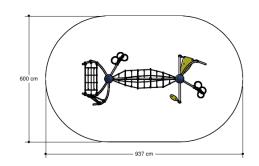

### Comments

If the soil does not contribute to the stability it may be necessary to add concrete.

Opvangzone