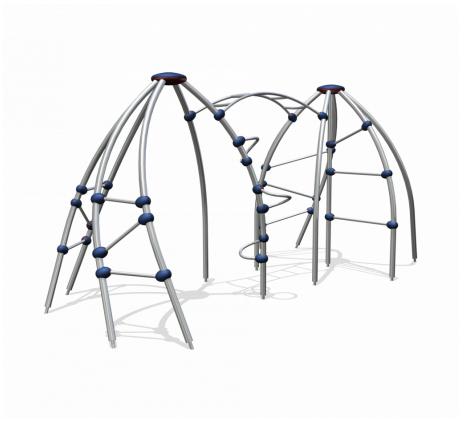

# Pioneer Play PNRE020.003

Pioneer Diocles 003

Because the equipment looks so transparent it naturally blends into the surroundings. Consists of 3 wokkels, 12 climbing tubes, 3 sliding poles, curved monkey bars.

## Pioneer Diocles 003

1+

4 - 12

5.5 x 2.7 x 2.7 m

8.9 x 6.0 m

8.9 x 6.0 m

2.7 m

Climbing equipment, climbing, sitting