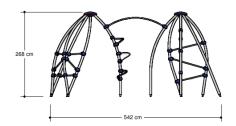

# Pioneer Play PNRE020.003

Pioneer Diocles 003

Because the equipment looks so transparent it naturally blends into the surroundings. Consists of 3 wokkels, 12 climbing tubes, 3 sliding poles, curved monkey bars.

## Pioneer Diocles 003

1+

4 - 12

5.5 x 2.7 x 2.7 m

8.9 x 6.0 m

8.9 x 6.0 m

2.7 m

Climbing equipment, climbing, sitting