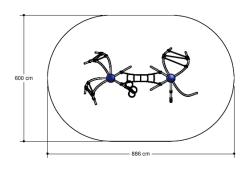

# Pioneer Play PNRE020.003

Pioneer Diocles 003

Because the equipment looks so transparent it naturally blends into the surroundings. Consists of 3 wokkels, 12 climbing tubes, 3 sliding poles, curved monkey bars.

## Pioneer Diocles 003

1+

4 - 12

5.5 x 2.7 x 2.7 m

8.9 x 6.0 m

8.9 x 6.0 m

2.7 m

Climbing equipment, climbing, sitting