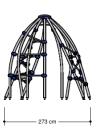

# Pioneer Play PNRE020.003

Pioneer Diocles 003

Because the equipment looks so transparent it naturally blends into the surroundings. Consists of 3 wokkels, 12 climbing tubes, 3 sliding poles, curved monkey bars.

## Pioneer Diocles 003

1+

4 - 12

5.5 x 2.7 x 2.7 m

8.9 x 6.0 m

8.9 x 6.0 m

2.7 m

Climbing equipment, climbing, sitting

### **Material**

The basic material consists of stainless steel, Trespa (thickness 16 mm) and only high-performance plastics. All materials are each attached with stainless steel fasteners.

Nets and ropes of 16 mm. Hercules vandal-resistant rope.