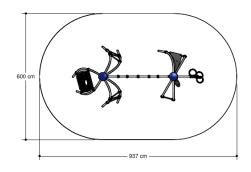

### Pioneer Diocles 002

1+

4 - 12

6.2 x 2.9 x 2.7 m

9.4 x 6.0 m

9.4 x 6.0 m

2.7 m

Climbing, sitting