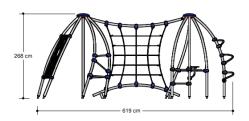

# **Pioneer Play** PNRE020.002

Pioneer Diocles 002

By using a net as a connection even the small children can go from A to B.Consists of a climbing wall, 1 small seat, 1 big seat, 3 wokkels, 3 climbing tubes, 1 sliding pole, 1 connecting net.

### Pioneer Diocles 002

1+

4 - 12

6.2 x 2.9 x 2.7 m

9.4 x 6.0 m

9.4 x 6.0 m

2.7 m

Climbing, sitting