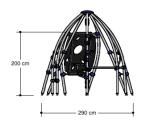

# **Pioneer Play** PNRE020.002

Pioneer Diocles 002

By using a net as a connection even the small children can go from A to B.Consists of a climbing wall, 1 small seat, 1 big seat, 3 wokkels, 3 climbing tubes, 1 sliding pole, 1 connecting net.

### Pioneer Diocles 002

1+

4 - 12

6.2 x 2.9 x 2.7 m

9.4 x 6.0 m

9.4 x 6.0 m

2.7 m

Climbing, sitting