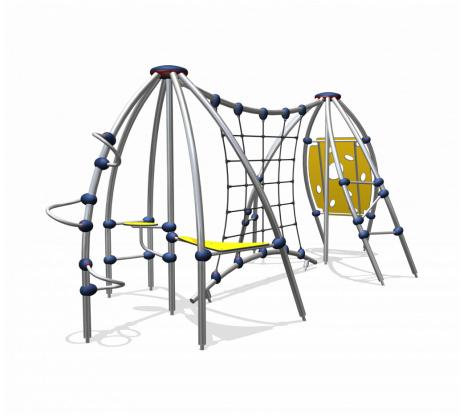

# **Pioneer Play** PNRE020.002

Pioneer Diocles 002

By using a net as a connection even the small children can go from A to B.Consists of a climbing wall, 1 small seat, 1 big seat, 3 wokkels, 3 climbing tubes, 1 sliding pole, 1 connecting net.

### Pioneer Diocles 002

1+

4 - 12

6.2 x 2.9 x 2.7 m

9.4 x 6.0 m

9.4 x 6.0 m

2.7 m

Climbing, sitting

#### **Material**

The basic material consists of stainless steel, Trespa (thickness 16 mm) and only high-performance plastics. All materials are each attached with stainless steel fasteners.

Nets and ropes of 16 mm. Hercules vandal-resistant rope.