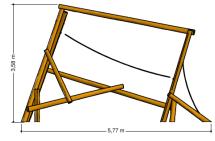

# Adventure Play PSTE105.001

Climbingequipment

PSTE105.001 Climbingequipment

### Playfunctions

Balancing, climbing

#### Material

Made of irregularly shaped Acacia Robinia FSC certified wood. This European hardwood had a sustainability of class I according to EN 350 and is free of sapwood. The timber units are finished with stainless steel components 340 / K320-ground quality. Matching slides are stainless steel 304 quality polished stainless steel and all fastenings are A2 quality. The rope constructions are made of vandal resistant 16 mm Hercules rope in the colour black.

#### Anchorage

Galvanized steel base plates

#### Comments

The impact area must have impact absorbing properties belonging to the specified free height of fall. The obstacle-free zone shall be completely free of obstacles.