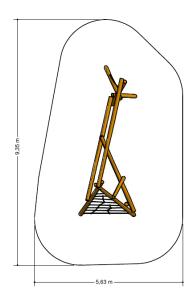

#### Comments

The impact area must have impact absorbing properties belonging to the specified free height of fall. The obstacle-free zone shall be completely free of obstacles.

## Opvangzone Impact area

\_\_\_\_ EN1176

Obstakelvrije zone Obstacle free zone WAS, Dutch law