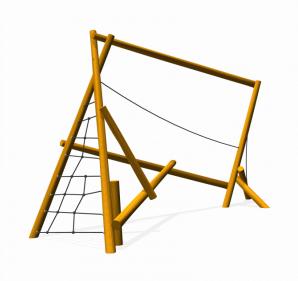

# Adventure Play PSTE105.001

Climbingequipment

PSTE105.001 Climbingequipment

### Playfunctions

Balancing, climbing

#### Material

Made of irregularly shaped Acacia Robinia FSC certified wood. This European hardwood had a sustainability of class I according to EN 350 and is free of sapwood. The timber units are finished with stainless steel components 340 / K320-ground quality. Matching slides are stainless steel 304 quality polished stainless steel and all fastenings are A2 quality. The rope constructions are made of vandal resistant 16 mm Hercules rope in the colour black.

#### Anchorage

Galvanized steel base plates

#### Comments

The impact area must have impact absorbing properties belonging to the specified free height of fall. The obstacle-free zone shall be completely free of obstacles.