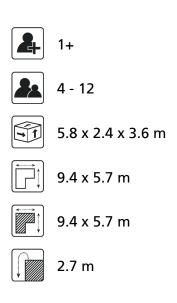

#### Comments

The impact area must have impact absorbing properties belonging to the specified free height of fall. The obstacle-free zone shall be completely free of obstacles.

## Opvangzone Impact area

\_\_\_\_ EN1176

Obstakelvrije zone Obstacle free zone WAS, Dutch law