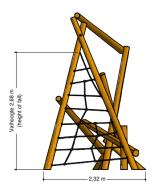

# Adventure Play PSTE105.001

Climbingequipment

PSTE105.001 Climbingequipment

### Playfunctions

Balancing, climbing

#### Material

Made of irregularly shaped Acacia Robinia FSC certified wood. This European hardwood had a sustainability of class I according to EN 350 and is free of sapwood. The timber units are finished with stainless steel components 340 / K320-ground quality. Matching slides are stainless steel 304 quality polished stainless steel and all fastenings are A2 quality. The rope constructions are made of vandal resistant 16 mm Hercules rope in the colour black.

#### Anchorage

Galvanized steel base plates

#### Comments

The impact area must have impact absorbing properties belonging to the specified free height of fall. The obstacle-free zone shall be completely free of obstacles.