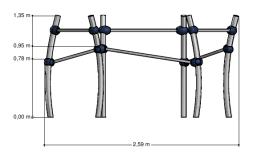

## Circular 6 pieces somersault

1+

4 - 12

2.5 x 2.3 x 1.4 m

5.7 x 5.7 m

5.7 x 5.7 m

1.2 m

Tumbling, sway, sitting