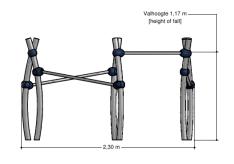

## Circular 6 pieces somersault

1+

4 - 12

2.5 x 2.3 x 1.4 m

5.7 x 5.7 m

5.7 x 5.7 m

1.2 m

Tumbling, sway, sitting