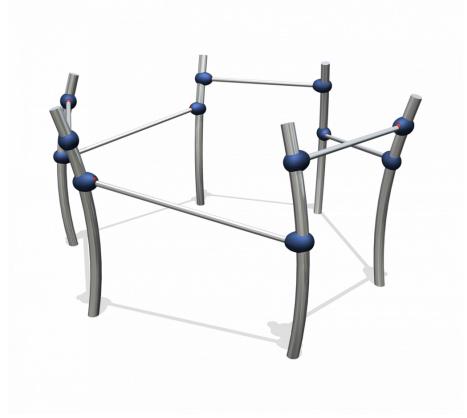

# Pioneer Play SOLE030.232

Circular 6 pieces somersault

# SOLE030.232

## Circular 6 pieces somersault

1+

4 - 12

2.5 x 2.3 x 1.4 m

5.7 x 5.7 m

5.7 x 5.7 m

1.2 m

Tumbling, sway, sitting

#### **Material**

The basic material consists of only high quality stainless steel and plastics. All materials are attached with stainless steel fasteners.

### **Anchorage**

The posts will be put 60 cm. in the ground. Depending on the soil concrete will be used.