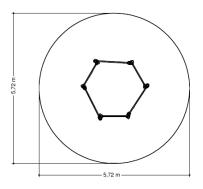

## Circular 6 pieces somersault

1+

4 - 12

2.5 x 2.3 x 1.4 m

5.7 x 5.7 m

5.7 x 5.7 m

1.2 m

Tumbling, sway, sitting