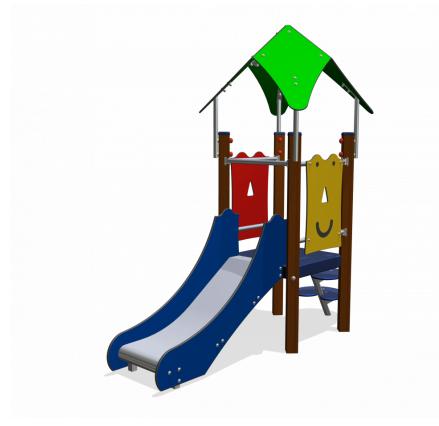

# **Toddler Play** UKPE012.03H

**Combination equipment** 

Combination equipment

**UKPE012.03H** 

# Playfunctions

Sliding, climbing, play house

#### Material

The posts are made of a FSC hardwood with a durability class of 1-2 according to EN 350. The top is covered with a hood. Floors, (climbing) walls and roofs are made of a quality colored HPL laminate. All steel parts are stainless steel. Connections consist of stainless steel and, where necessary, covered with a plastic cap.

## Anchorage

The posts go to a depth of 50 cm into the ground with at the bottom a steel plate to increase the support. Concrete is not required.