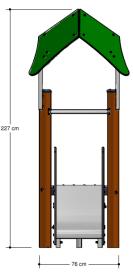

#### Material

The posts are made of a FSC hardwood with a durability class of 1-2 according to EN 350. The top is covered with a hood. Floors, (climbing) walls and roofs are made of a quality colored HPL laminate. All steel parts are stainless steel. Connections consist of stainless steel and, where necessary, covered with a plastic cap.

## Anchorage

The posts go to a depth of 50 cm into the ground with at the bottom a steel plate to increase the support. Concrete is not required.