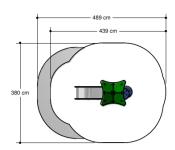

# **Toddler Play** UKPE012.03H

**Combination equipment** 





Combination equipment

**UKPE012.03H** 



# Playfunctions

Sliding, climbing, play house

#### Material

The posts are made of a FSC hardwood with a durability class of 1-2 according to EN 350. The top is covered with a hood. Floors, (climbing) walls and roofs are made of a quality colored HPL laminate. All steel parts are stainless steel. Connections consist of stainless steel and, where necessary, covered with a plastic cap.

## Anchorage

The posts go to a depth of 50 cm into the ground with at the bottom a steel plate to increase the support. Concrete is not required.

## Comments

If the soil does not contribute to the stability it may be necessary to add concrete.