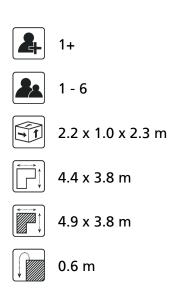

# **Toddler Play** UKPE012.03H

**Combination equipment** 





Combination equipment

**UKPE012.03H** 



# Playfunctions

Sliding, climbing, play house

#### Material

The posts are made of a FSC hardwood with a durability class of 1-2 according to EN 350. The top is covered with a hood. Floors, (climbing) walls and roofs are made of a quality colored HPL laminate. All steel parts are stainless steel. Connections consist of stainless steel and, where necessary, covered with a plastic cap.

## Anchorage

The posts go to a depth of 50 cm into the ground with at the bottom a steel plate to increase the support. Concrete is not required.

## Comments

If the soil does not contribute to the stability it may be necessary to add concrete.