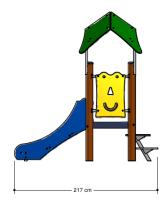

# **Toddler Play** UKPE012.03H

**Combination equipment** 

Combination equipment

**UKPE012.03H** 

# Playfunctions

Sliding, climbing, play house