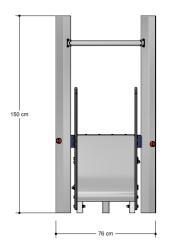

## Combination equipment

1+

1 - 6

2.3 x 0.8 x 1.5 m

4.5 x 3.8 m

5.0 x 3.8 m

0.6 m

Sliding, climbing