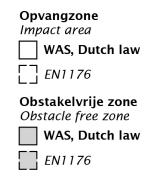

## Combination equipment

1+

1 - 6

2.3 x 0.8 x 1.5 m

4.5 x 3.8 m

5.0 x 3.8 m

0.6 m

Sliding, climbing