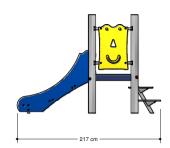

## Combination equipment

1+

1 - 6

2.3 x 0.8 x 1.5 m

4.5 x 3.8 m

5.0 x 3.8 m

0.6 m

Sliding, climbing