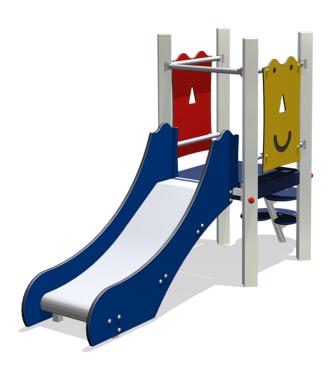

# **Toddler Play** UKPE012.01R

Combination equipment

# **UKPE012.01R**

## Combination equipment

1+

1 - 6

2.3 x 0.8 x 1.5 m

4.5 x 3.8 m

5.0 x 3.8 m

0.6 m

Sliding, climbing

#### **Material**

All metal parts are made of stainless steel 304. Floors, walls and climbing walls have a 'wooden' base and the whole is covered with a durable plastic coating. Wall and roof panels are an outdoor quality colored HPL laminate. Connections consist of stainless steel and, where necessary, covered with a plastic cap.

## **Anchorage**

The posts go to a depth of 50 cm in the ground and at the bottom a steel plate to increase the support. Concrete is not required.

#### **Comments**

If the soil does not contribute to the stability it may be necessary to add concrete.