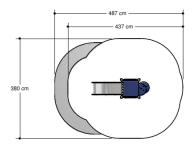

## Combination equipment

1+

1 - 6

2.3 x 0.8 x 1.5 m

4.5 x 3.8 m

5.0 x 3.8 m

0.6 m

Sliding, climbing