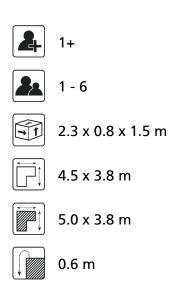

## Comments

If the soil does not contribute to the stability it may be necessary to add concrete.

Opvangzone Impact area WAS, Dutch law EN1176 Obstakelvrije zone