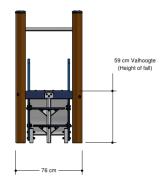

## **Toddler Play** UKPE012.01H

**Combination equipment** 

Combination equipment

**UKPE012.01H** 

Sliding, climbing