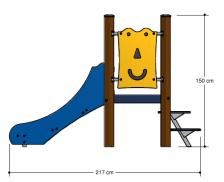

## **Toddler Play** UKPE012.01H

**Combination equipment** 

Combination equipment

**UKPE012.01H** 

Sliding, climbing