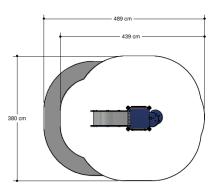

## Comments

If the soil does not contribute to the stability it may be necessary to add concrete.

Opvangzone Impact area WAS, Dutch law EN1176 Obstakelvrije zone