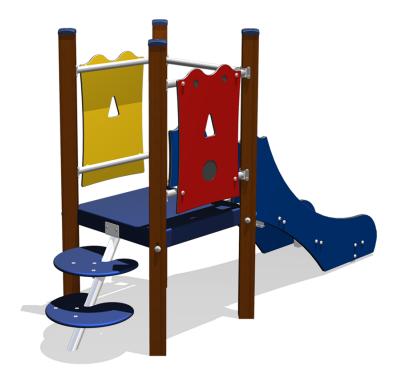

## **Toddler Play** UKPE012.01H

**Combination equipment** 

Combination equipment

**UKPE012.01H** 

Sliding, climbing

## Material

The posts are made of a FSC hardwood with a durability class of 1-2 according to EN 350. The top is covered with a hood. Floors, (climbing) walls and roofs are made of a quality colored HPL laminate. All steel parts are stainless steel. Connections consist of stainless steel and, where necessary, covered with a plastic cap.

## Anchorage

The posts go to a depth of 50 cm into the ground with at the bottom a steel plate to increase the support. Concrete is not required.