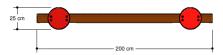

## Balancing beam single

1+

1 - 12

2.0 x 0.3 x 0.2 m

4.8 x 3.3 m

4.8 x 3.3 m

0.2 m