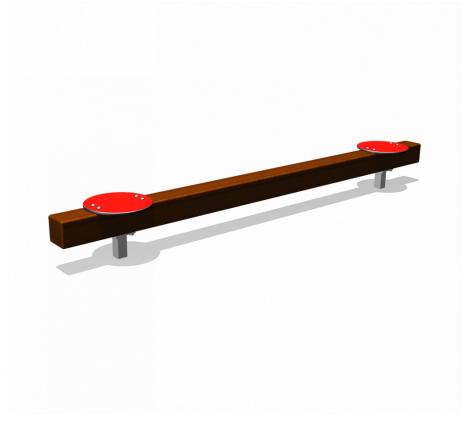

## Balancing beam single

1+

1 - 12

2.0 x 0.3 x 0.2 m

4.8 x 3.3 m

4.8 x 3.3 m

0.2 m

#### **Material**

The posts are made of a FSC hardwood with a durability class of 1-2 according to EN 350. The top is covered with a hood. Floors, (climbing) walls and roofs are made of a quality colored HPL laminate. All steel parts are stainless steel. Connections consist of stainless steel and, where necessary, covered with a plastic cap. The ropes are made of 16 mm vandal proof Hercules rope.

### **Anchorage**

The posts go to a depth of 60 cm in the ground with at the bottom a stainless steel plate to increase the support.

Concrete is not required.