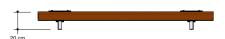

## Balancing beam single

1+

1 - 12

2.0 x 0.3 x 0.2 m

4.8 x 3.3 m

4.8 x 3.3 m

0.2 m