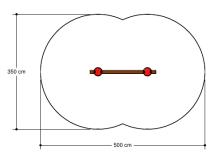

## Balancing beam single

1+

1 - 12

2.0 x 0.3 x 0.2 m

4.8 x 3.3 m

4.8 x 3.3 m

0.2 m