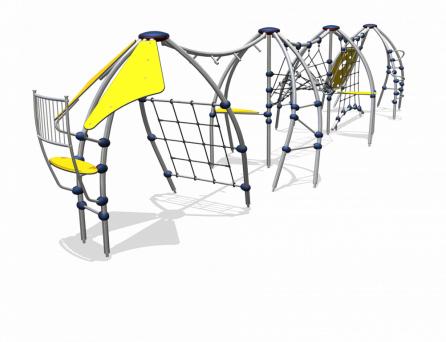

# **Pioneer Play** PNRE040.002

Pioneer Archimedes 002

Consists of 2 roof plates, a platform, 2 seats, a climbing wall, climbing tubes, a climbing net, monkey bars, a twisted net, a connecting net.

PNRE040.002 Pioneer Archimedes 002

## Playfunctions

Climbing equipment, climbing, sway, sitting, climbing wall

### Material

The basic material consists of stainless steel, Trespa (thickness 16 mm) and only high-performance plastics. All materials are each attached with stainless steel fasteners.

Nets and ropes of 16 mm. Hercules vandal-resistant rope.

### Anchorage

Stainless steel anchor mounted on stand by stainless steel fasteners. Concrete is not required