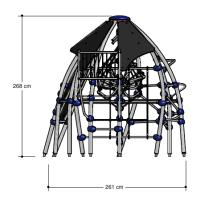

# **Pioneer Play** PNRE040.002

Pioneer Archimedes 002

Consists of 2 roof plates, a platform, 2 seats, a climbing wall, climbing tubes, a climbing net, monkey bars, a twisted net, a connecting net.

PNRE040.002 Pioneer Archimedes 002