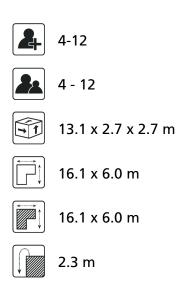

# **Pioneer Play** PNRE040.002

Pioneer Archimedes 002

Consists of 2 roof plates, a platform, 2 seats, a climbing wall, climbing tubes, a climbing net, monkey bars, a twisted net, a connecting net.

PNRE040.002 Pioneer Archimedes 002