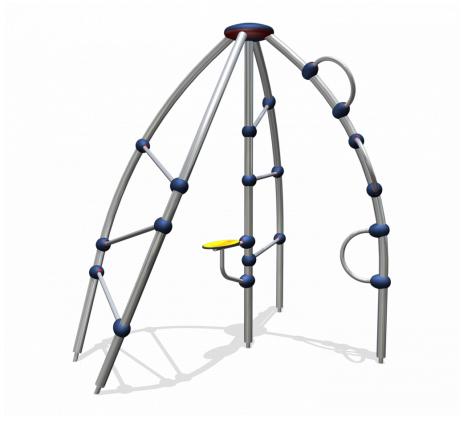

# Pioneer Play PNRE010.004

Pioneer Apollonius 004

Climbing/scrambling/sitting/watching is what this target group does and is what this is made for.Consists of 1 big seat, 3 wokkels, 6 climbing tubes.

### Pioneer Apollonius 004

4-12

4 - 12

2.4 x 2.4 x 2.7 m

6.0 x 6.0 m

6.0 x 6.0 m

2.4 m

Climbing, sitting