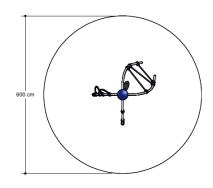

#### **Comments**

If the soil does not contribute to the stability it may be necessary to add concrete.

Opvangzone
Impact area

WAS, Dutch law

EN1176

Obstakelvrije zone
Obstacle free zone
WAS, Dutch law

EN1176