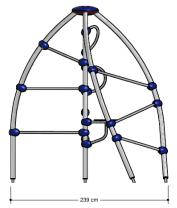

# Pioneer Play PNRE010.004

Pioneer Apollonius 004

Climbing/scrambling/sitting/watching is what this target group does and is what this is made for.Consists of 1 big seat, 3 wokkels, 6 climbing tubes.

### Pioneer Apollonius 004

4-12

4 - 12

2.4 x 2.4 x 2.7 m

6.0 x 6.0 m

6.0 x 6.0 m

2.4 m

Climbing, sitting