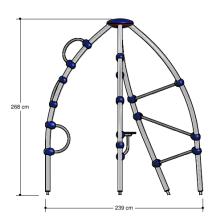

# Pioneer Play PNRE010.004

Pioneer Apollonius 004

Climbing/scrambling/sitting/watching is what this target group does and is what this is made for.Consists of 1 big seat, 3 wokkels, 6 climbing tubes.

### Pioneer Apollonius 004

4-12

4 - 12

2.4 x 2.4 x 2.7 m

6.0 x 6.0 m

6.0 x 6.0 m

2.4 m

Climbing, sitting