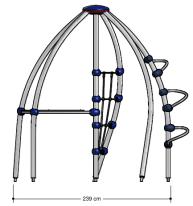

# **Pioneer Play** PNRE010.002

Pioneer Apollonius 002

By combining several aspects, lots of children can play on a Pioneer at the same time.Consists of a climbing net, wokkels, 1 big seat, sliding pole.

PNRE010.002 Pioneer Apollonius 002

## Playfunctions

Sliding, climbing, sitting

#### Material

The basic material consists of stainless steel, Trespa (thickness 16 mm) and only high-performance plastics. All materials are each attached with stainless steel fasteners.

Nets and ropes of 16 mm. Hercules vandal-resistant rope.