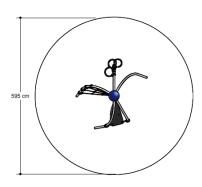

# **Pioneer Play** PNRE010.002

Pioneer Apollonius 002

By combining several aspects, lots of children can play on a Pioneer at the same time.Consists of a climbing net, wokkels, 1 big seat, sliding pole.





PNRE010.002 Pioneer Apollonius 002



## Playfunctions

Sliding, climbing, sitting

#### Material

The basic material consists of stainless steel, Trespa (thickness 16 mm) and only high-performance plastics. All materials are each attached with stainless steel fasteners.

Nets and ropes of 16 mm. Hercules vandal-resistant rope.

## Anchorage

Stainless steel anchor mounted on stand by stainless steel fasteners. Concrete is not required

#### Comments

If the soil does not contribute to the stability it may be necessary to add concrete.







#### **Opvangzone** Impact area