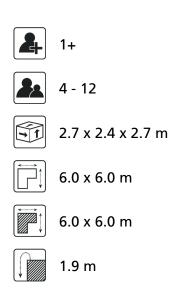

# **Pioneer Play** PNRE010.002

Pioneer Apollonius 002

By combining several aspects, lots of children can play on a Pioneer at the same time.Consists of a climbing net, wokkels, 1 big seat, sliding pole.





PNRE010.002 Pioneer Apollonius 002



## Playfunctions

Sliding, climbing, sitting

#### Material

The basic material consists of stainless steel, Trespa (thickness 16 mm) and only high-performance plastics. All materials are each attached with stainless steel fasteners.

Nets and ropes of 16 mm. Hercules vandal-resistant rope.

## Anchorage

Stainless steel anchor mounted on stand by stainless steel fasteners. Concrete is not required

#### Comments

If the soil does not contribute to the stability it may be necessary to add concrete.







#### **Opvangzone** Impact area