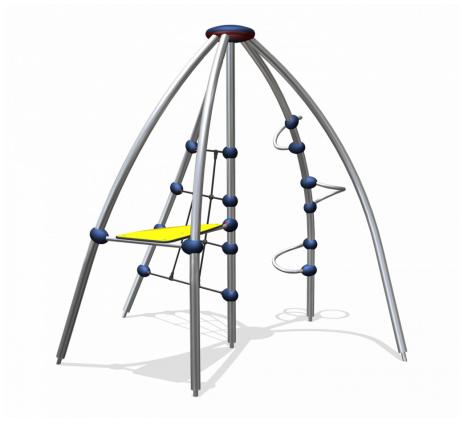

# **Pioneer Play** PNRE010.002

Pioneer Apollonius 002

By combining several aspects, lots of children can play on a Pioneer at the same time.Consists of a climbing net, wokkels, 1 big seat, sliding pole.

PNRE010.002 Pioneer Apollonius 002

## Playfunctions

Sliding, climbing, sitting

#### Material

The basic material consists of stainless steel, Trespa (thickness 16 mm) and only high-performance plastics. All materials are each attached with stainless steel fasteners.

Nets and ropes of 16 mm. Hercules vandal-resistant rope.