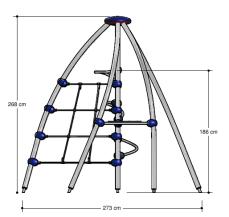

# **Pioneer Play** PNRE010.002

Pioneer Apollonius 002

By combining several aspects, lots of children can play on a Pioneer at the same time.Consists of a climbing net, wokkels, 1 big seat, sliding pole.

PNRE010.002 Pioneer Apollonius 002

## Playfunctions

Sliding, climbing, sitting

#### Material

The basic material consists of stainless steel, Trespa (thickness 16 mm) and only high-performance plastics. All materials are each attached with stainless steel fasteners.

Nets and ropes of 16 mm. Hercules vandal-resistant rope.

## Anchorage

Stainless steel anchor mounted on stand by stainless steel fasteners. Concrete is not required