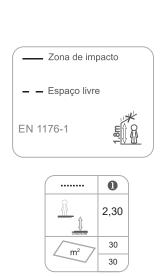

# INFORMAÇÃO TÉCNICA / INFORMACIÓN TÉCNICA / TECHNICAL INFORMATION / INFORMATIONS TECHNIQUES

- 1 Rede Ginásio 4 2.30m
- 2 Escada 🗓 1.90m
- 3 Varão Bombeiro 🗓 2.00m
- 4 Trapézio 🗓 1.50m
- 5 Corda Rapel 2.00m