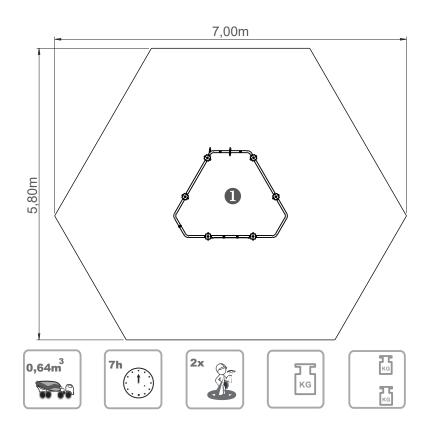

# INFORMAÇÃO TÉCNICA / INFORMACIÓN TÉCNICA / TECHNICAL INFORMATION / INFORMATIONS TECHNIQUES

- 1 Rede Ginásio 4 2.30m
- 2 Escada 🗓 1.90m
- 3 Varão Bombeiro 🗓 2.00m
- 4 Trapézio 🗓 1.50m
- 5 Corda Rapel 2.00m