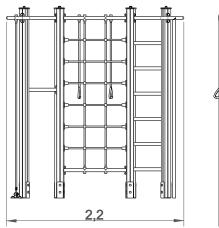

# INFORMAÇÃO TÉCNICA / INFORMACIÓN TÉCNICA / TECHNICAL INFORMATION / INFORMATIONS TECHNIQUES

- 1 Rede Ginásio 4 2.30m
- 2 Escada 🗓 1.90m
- 3 Varão Bombeiro 🗓 2.00m
- 4 Trapézio 🗓 1.50m
- 5 Corda Rapel 2.00m