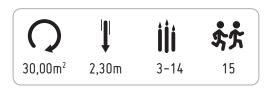

# INFORMAÇÃO TÉCNICA / INFORMACIÓN TÉCNICA / TECHNICAL INFORMATION / INFORMATIONS TECHNIQUES

- 1 Rede Ginásio 4 2.30m
- 2 Escada 🗓 1.90m
- 3 Varão Bombeiro 🗓 2.00m
- 4 Trapézio 🗓 1.50m
- 5 Corda Rapel 2.00m