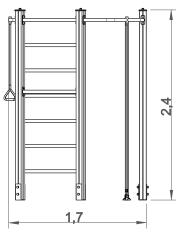

# INFORMAÇÃO TÉCNICA / INFORMACIÓN TÉCNICA / TECHNICAL INFORMATION / INFORMATIONS TECHNIQUES

- 1 Rede Ginásio 4 2.30m
- 2 Escada 🗓 1.90m
- 3 Varão Bombeiro 🗓 2.00m
- 4 Trapézio 🗓 1.50m
- 5 Corda Rapel 2.00m