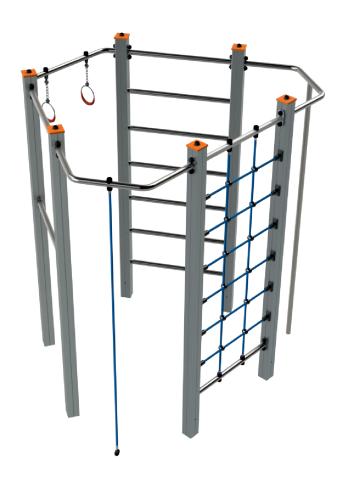

# INFORMAÇÃO TÉCNICA / INFORMACIÓN TÉCNICA / TECHNICAL INFORMATION / INFORMATIONS TECHNIQUES

- 1 Rede Ginásio 4 2.30m
- 2 Escada 🗓 1.90m
- 3 Varão Bombeiro 🗓 2.00m
- 4 Trapézio 🗓 1.50m
- 5 Corda Rapel 2.00m