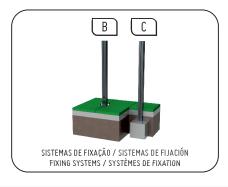

### **Fixation System**

allow their placement on the ground without the wood coming into direct contact with the earth. The bottom of these fastening systems are anchored to the ground. Manufactured in galvanized sheet steel;

Type A – Standard fixing system composed of metal base embedded in the ground and cast with concrete;

Type B - Standard fastening system consisting of metal base bolted to the ground with metal bushings;

Type C – Standard fixing system composed of plumbing applied directly to the ground and cast with concrete;