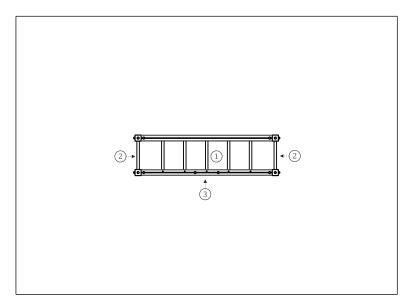

# INFORMAÇÃO TÉCNICA / INFORMACIÓN TÉCNICA / TECHNICAL INFORMATION / INFORMATIONS TECHNIQUES

- 1 Travessia aérea 🗓 2.10m
- 2 Escada 🗓 1.80m
- 3 Escada de corda 🗓 1.80m