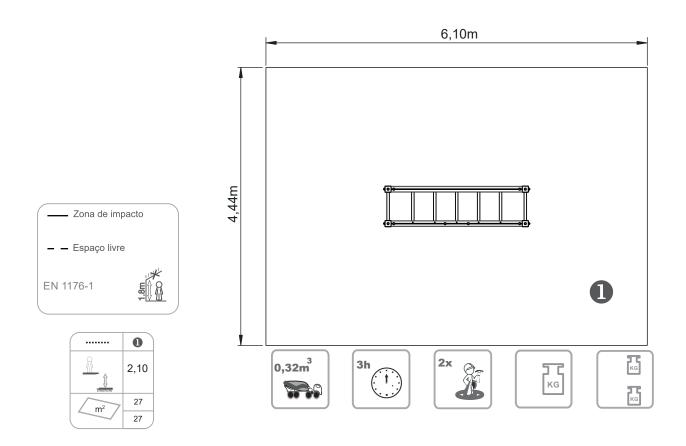

# INFORMAÇÃO TÉCNICA / INFORMACIÓN TÉCNICA / TECHNICAL INFORMATION / INFORMATIONS TECHNIQUES

- 1 Travessia aérea 🗓 2.10m
- 2 Escada 🗓 1.80m
- 3 Escada de corda 🗓 1.80m