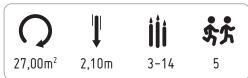

# INFORMAÇÃO TÉCNICA / INFORMACIÓN TÉCNICA / TECHNICAL INFORMATION / INFORMATIONS TECHNIQUES

- 1 Travessia aérea 🗓 2.10m
- 2 Escada 🗓 1.80m
- 3 Escada de corda 🗓 1.80m