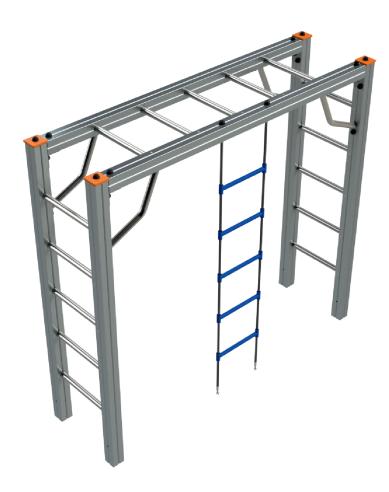

# **GUAZUMA 1**

A\_ELDANOA1AL

# INFORMAÇÃO TÉCNICA / INFORMACIÓN TÉCNICA / TECHNICAL INFORMATION / INFORMATIONS TECHNIQUES

- 1 Travessia aérea 🗓 2.10m
- 2 Escada 🗓 1.80m
- 3 Escada de corda 🗓 1.80m