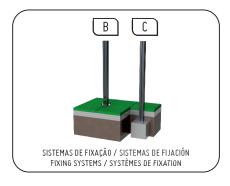

#### **Fixation System**

allow their placement on the ground without the wood coming into direct contact with the earth. The bottom of these fastening systems are anchored to the ground. Manufactured in galvanized sheet steel;

Type A – Standard fixing system composed of metal base embedded in the ground and cast with concrete;

Type B - Standard fastening system consisting of metal base bolted to the ground with metal bushings;

Type C – Standard fixing system composed of plumbing applied directly to the ground and cast with concrete;