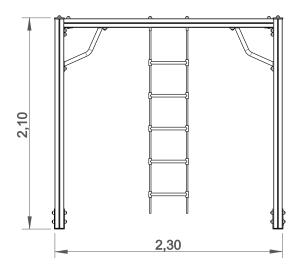

# INFORMAÇÃO TÉCNICA / INFORMACIÓN TÉCNICA / TECHNICAL INFORMATION / INFORMATIONS TECHNIQUES

- 1 Travessia aérea 🗓 2.10m
- 2 Escada 🗓 1.80m
- 3 Escada de corda 🗓 1.80m