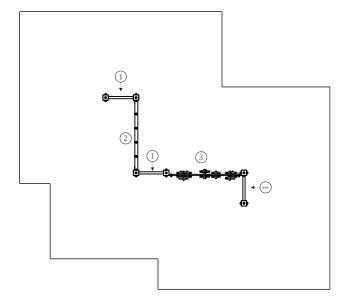

# INFORMAÇÃO DO EQUIPAMENTO / INFORMACIÓN DEL EQUIPO / EQUIPMENT INFORMATION / INFORMATIONS SUR L'ÉQUIPEMENT

# INFORMAÇÃO TÉCNICA / INFORMACIÓN TÉCNICA / TECHNICAL INFORMATION / INFORMATIONS TECHNIQUES

- 1 Escada 🗓 0.80m
- 2 Rede de Escalada 🗓 1.20m
- 3 Escalada 🗓 1.40m