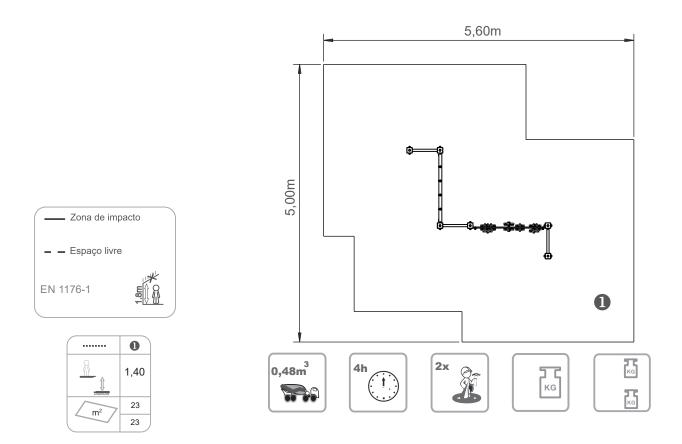

# INFORMAÇÃO DO EQUIPAMENTO / INFORMACIÓN DEL EQUIPO / EQUIPMENT INFORMATION / INFORMATIONS SUR L'ÉQUIPEMENT

# INFORMAÇÃO TÉCNICA / INFORMACIÓN TÉCNICA / TECHNICAL INFORMATION / INFORMATIONS TECHNIQUES

- 1 Escada 🗓 0.80m
- 2 Rede de Escalada 🗓 1.20m
- 3 Escalada 🗓 1.40m