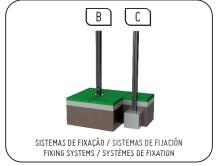

## **Fixation System**

allow their placement on the ground without the wood coming into direct contact with the earth. The bottom of these fastening systems are anchored to the ground. Manufactured in galvanized sheet steel;

Type A – Standard fixing system composed of metal base embedded in the ground and cast with concrete;

Type B - Standard fastening system consisting of metal base bolted to the ground with metal bushings;

Type C – Standard fixing system composed of plumbing applied directly to the ground and cast with concrete;