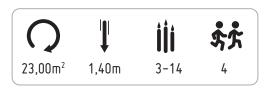

# INFORMAÇÃO TÉCNICA / INFORMACIÓN TÉCNICA / TECHNICAL INFORMATION / INFORMATIONS TECHNIQUES

- 1 Escada 🗓 0.80m
- 2 Rede de Escalada 🗓 1.20m
- 3 Escalada 🗓 1.40m