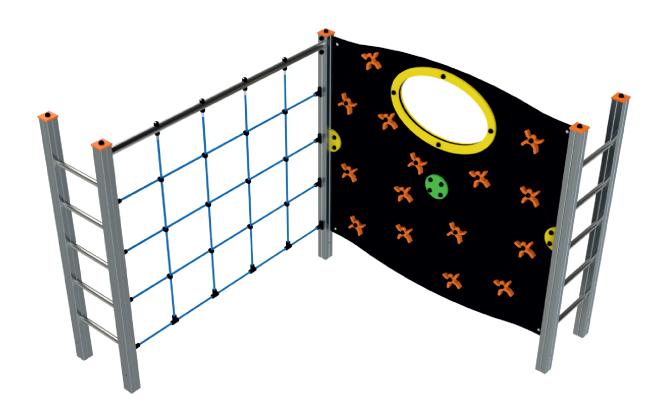

# INGA 14-ELDAN026AL

## INFORMAÇÃO TÉCNICA / INFORMACIÓN TÉCNICA / TECHNICAL INFORMATION / INFORMATIONS TECHNIQUES

- 1 Escada 🗓 1.80m
- 2 Rede de Escalada 🗓 2.00m
- 3 Escalada 🗓 2.20m

КG