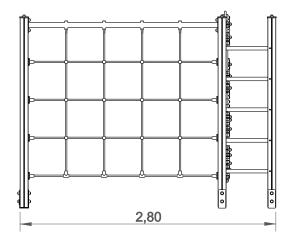

## INFORMAÇÃO TÉCNICA / INFORMACIÓN TÉCNICA / TECHNICAL INFORMATION / INFORMATIONS TECHNIQUES

- 1 Escada 🗓 1.80m
- 2 Rede de Escalada 🗓 2.00m
- 3 Escalada 🗓 2.20m

КG