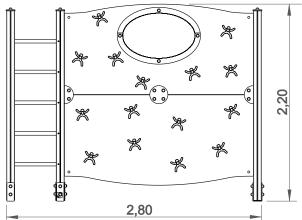

## INFORMAÇÃO TÉCNICA / INFORMACIÓN TÉCNICA / TECHNICAL INFORMATION / INFORMATIONS TECHNIQUES

- 1 Escada 🗓 1.80m
- 2 Rede de Escalada 🗓 2.00m
- 3 Escalada 🗓 2.20m

КG