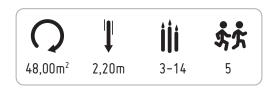

## INFORMAÇÃO TÉCNICA / INFORMACIÓN TÉCNICA / TECHNICAL INFORMATION / INFORMATIONS TECHNIQUES

- 1 Escada 🗓 1.80m
- 2 Rede de Escalada 🗓 2.00m
- 3 Escalada 🗓 2.20m

КG