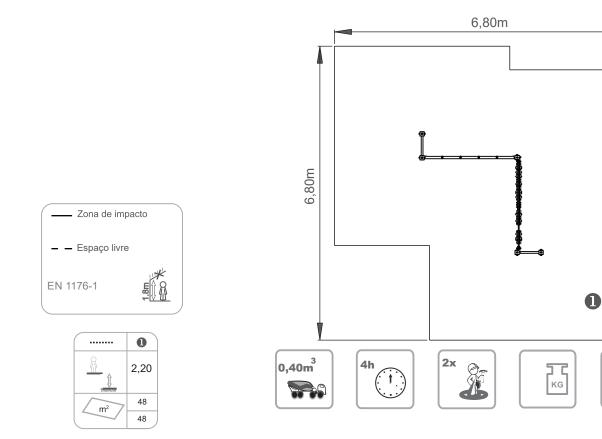

## INFORMAÇÃO TÉCNICA / INFORMACIÓN TÉCNICA / TECHNICAL INFORMATION / INFORMATIONS TECHNIQUES

- 1 Escada 🗓 1.80m
- 2 Rede de Escalada 🗓 2.00m
- 3 Escalada 🗓 2.20m

КG