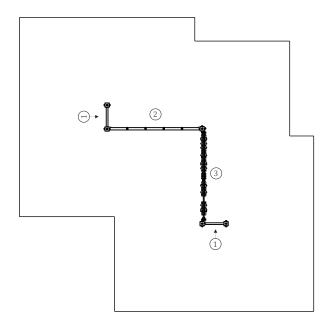

## INFORMAÇÃO TÉCNICA / INFORMACIÓN TÉCNICA / TECHNICAL INFORMATION / INFORMATIONS TECHNIQUES

- 1 Escada 🗓 1.80m
- 2 Rede de Escalada 🗓 2.00m
- 3 Escalada 🗓 2.20m

КG