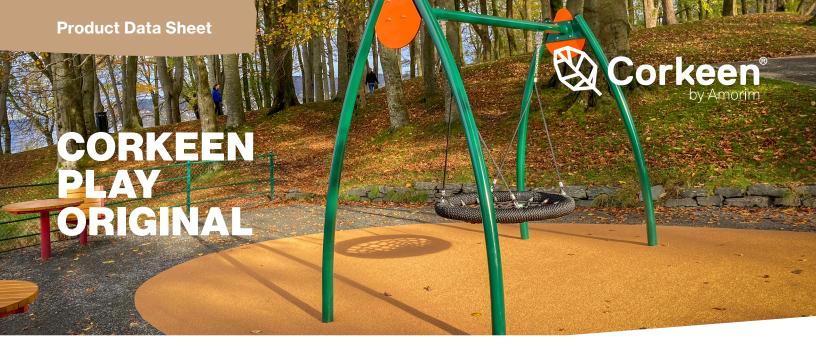

Corkeen Play Original has the natural colour of cork, without color additives so that the users can enjoy the natural colour of the pavement.

The pavement was tested according to European norms to comply with EN1176-7:2008 with a fall height from ≤1,45 m to ≤ 2,8 m, as can be seen in the CFH table. Corkeen Play Original's natural cork granules are free of heavy metals, EDCs, T-VOCs, formaldehyde or PAHs and its permeability greatly surpasses the requirements of EN 12616. Corkeen