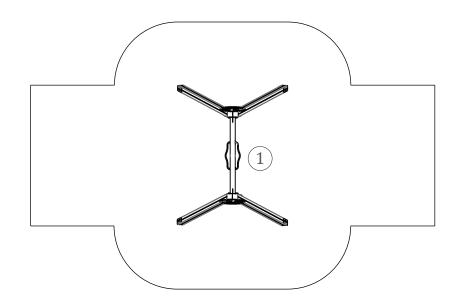

# SPALGIS 2

14 FLDANDES













## INFORMAÇÃO TÉCNICA / INFORMACIÓN TÉCNICA / TECHNICAL INFORMATION / INFORMATIONS TECHNIQUES

## 1 - Assento 🗓 0.50m



### Plums

Wood: Laminated pine classified with guarantee quality by continuous internal control. With autoclave treatment, protecting it from attacks of mushrooms, insects and termites. Water-based paint finish finish specially developed to protect wood from moisture, weather and U.V. rays. Contains active principles that give it a protective barrier against the appearance of fungi and molds;

#### Panels

HDPE: High density polyethylene mono or two color. Being a polymer is characterized by its resistance to chemicals and corrosion. Due to its elasticity and lightness, it offers high impact resistance and is very difficult to break. The non-slip surface provides safety for children and its synthetic base prevents the growth of bacteria and fungi. It does not require any maintenance:

C