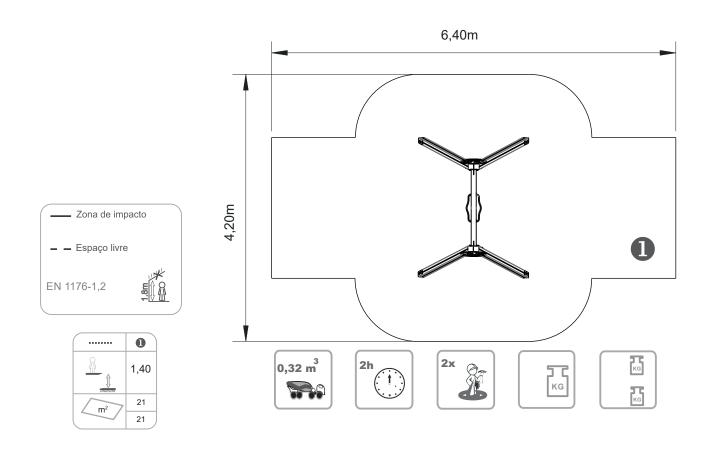

## 1 - Assento 🗓 0.50m

Chairs and seats: In EPDM injected rubber, with aluminum inner reinforcement. Chains with Ø5mm in hot galvanized steel;

Metal Pieces

Pipes: Hot dip galvanized hot rolled steel according to EN ISO 1461;

Fixation system: allows its placement on the ground without the wood coming into direct contact with the earth. The bottom of these fastening systems are anchored to the ground. Manufactured in galvanized sheet steel;

- Type A Standard fixing system composed of metal base embedded in the ground and cast with concrete;
- Type B Standard fastening system consisting of metal base bolted to the ground with metal bushings;
- Type C Standard fixing system composed of plumbing applied directly to the ground and cast with concrete;