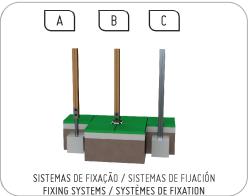

- Type A Standard fixing system composed of metal base embedded in the ground and cast with concrete;
- Type B Standard fastening system consisting of metal base bolted to the ground with metal bushings;
- Type C Standard fixing system composed of plumbing applied directly to the ground and cast with concrete;