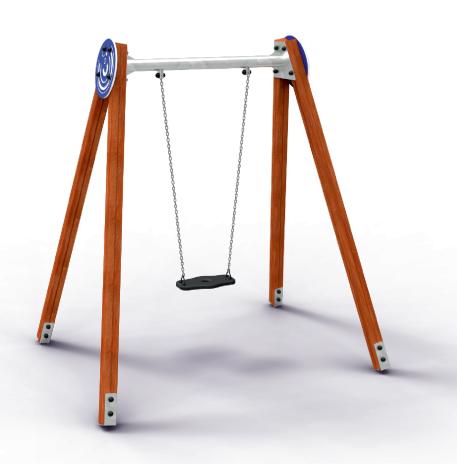

## 1 - Assento 🗓 0.50m

Chairs and seats: In EPDM injected rubber, with aluminum inner reinforcement. Chains with Ø5mm in hot galvanized steel;

Metal Pieces

Pipes: Hot dip galvanized hot rolled steel according to EN ISO 1461;

Fixation system: allows its placement on the ground without the wood coming into direct contact with the earth. The bottom of these fastening systems are anchored to the ground. Manufactured in galvanized sheet steel;

## To swing

This movement provides the development of the nervous system, especially at the psychomotor and vision level. In addition to being tranquilizer, it also develops the skills of balance and coordination.