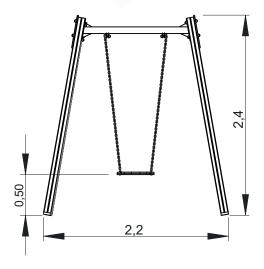

# SPALGIS 2

14 FLDANDES













## INFORMAÇÃO TÉCNICA / INFORMACIÓN TÉCNICA / TECHNICAL INFORMATION / INFORMATIONS TECHNIQUES

## 1 - Assento 🗓 0.50m



### Plums

Wood: Laminated pine classified with guarantee quality by continuous internal control. With autoclave treatment, protecting it from attacks of mushrooms, insects and termites. Water-based paint finish finish specially developed to protect wood from moisture, weather and U.V. rays. Contains active principles that give it a protective barrier against the appearance of fungi and molds;

#### Panels

HDPE: High density polyethylene mono or two color. Being a polymer is characterized by its resistance to chemicals and corrosion. Due to its elasticity and lightness, it offers high impact resistance and is very difficult to break. The non-slip surface provide