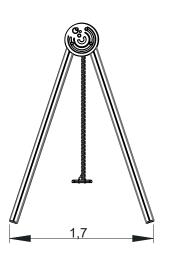

# SPALGIS 2

14 FLDANDES













## INFORMAÇÃO TÉCNICA / INFORMACIÓN TÉCNICA / TECHNICAL INFORMATION / INFORMATIONS TECHNIQUES

## 1 - Assento 🗓 0.50m



### Plums

Wood: Laminated pine classified with guarantee quality by continuous internal control. With autoclave treatment, protecting it from attacks of mushrooms, insects and termites. Water-based paint finish finish specially developed to protect wood from moisture, weather and U.V. rays. Contains active principles that give it a protective barrier against the appearance of fungi and molds;

#### Panels

HDPE: High density polyethylene mono or two color. Being a polymer is characterized by its resistance to chemicals and corrosion. Due to its elasticity and lightness, it offers high impact resistance and is very difficult to break. The non-slip surface provides