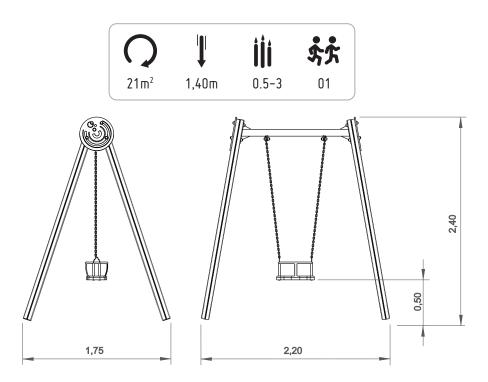

# SPALGIS 1

14-ELDANO62AL









## INFORMAÇÃO TÉCNICA / INFORMACIÓN TÉCNICA / TECHNICAL INFORMATION / INFORMATIONS TECHNIQUES





### Plums

Aluminum: Profile of 90x90x2.5mm in alloy 6063 and T66 treatment, this is an extrusion alloy par excellence, presents an excellent resistance to corrosion, with a good surface finish. The T66 treatment in which this alloy is solubilized, tempered and artificially aged, aims to improve its mechanical properties. This is supplied to the natural color with the option of being lacquered to the RAL that the customer wants;

#### Panels

HDPE: High density polyethylene mono or two color. Being a polymer is characterized by its resistance to chemicals and corrosion. Due to its elasticity and lightness, it offers high impact resistance and is very difficult to break. The non-slip sur