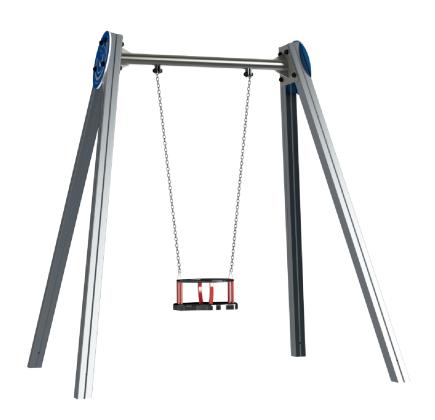

# SPALGIS 1

14-ELDANO62AL

Chairs and seats: In EPDM injected rubber, with aluminum inner reinforcement. Chains with Ø5mm in hot galvanized steel;

Metal Pieces

Pipes: Hot dip galvanized hot rolled steel according to EN ISO 1461;

Fixation system: allows its placement on the ground without the wood coming into direct contact with the earth. The bottom of these fastening systems are anchored to the ground. Manufactured in galvanized sheet steel;