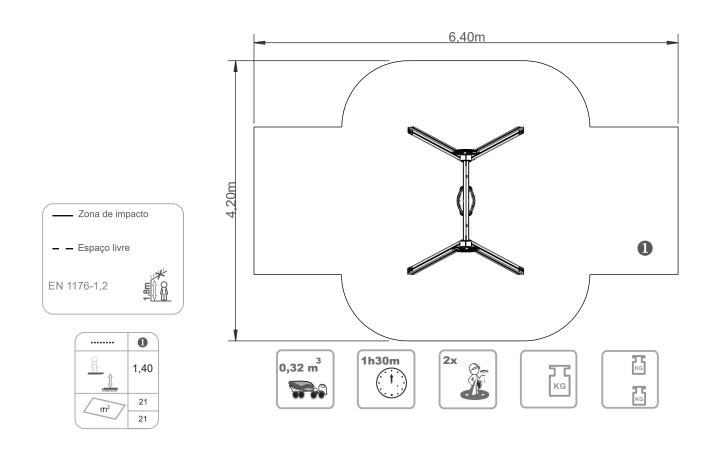

# SPALGIS 1

14-ELDANO62AL









## INFORMAÇÃO TÉCNICA / INFORMACIÓN TÉCNICA / TECHNICAL INFORMATION / INFORMATIONS TECHNIQUES





### Plums

Aluminum: Profile of 90x90x2.5mm in alloy 6063 and T66 treatment, this is an extrusion alloy par excellence, presents an excellent resistance to corrosion, with a good surface finish. The T66 treatment in which this alloy is solubilized, tempered and artificially aged, aims to improve its mechanical properties. This is supplied to the natural color with the option of being lacquered to the RAL that the customer wants;

#### Panels

HDPE: High density polyethylene mono or two color. Being a polymer is characterized by its resistance to chemicals and corrosion. Due to its elasticity and lightness, it offers high impact resistance and is very difficult to break. The non-slip surface