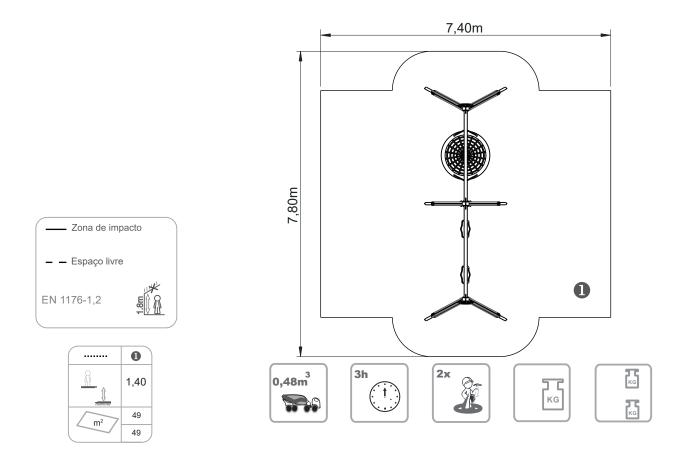

## INFORMAÇÃO TÉCNICA / INFORMACIÓN TÉCNICA / TECHNICAL INFORMATION / INFORMATIONS TECHNIQUES

- 1 Assento 🗓 0.50m
- 2 Baloiço Ninho 🗓 0.60m