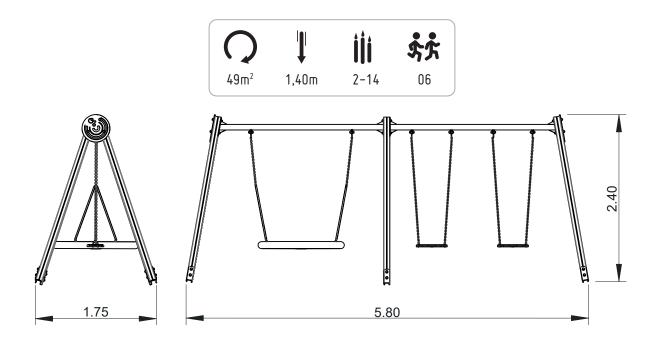

## INFORMAÇÃO TÉCNICA / INFORMACIÓN TÉCNICA / TECHNICAL INFORMATION / INFORMATIONS TECHNIQUES

- 1 Assento 🗓 0.50m
- 2 Baloiço Ninho 🗓 0.60m