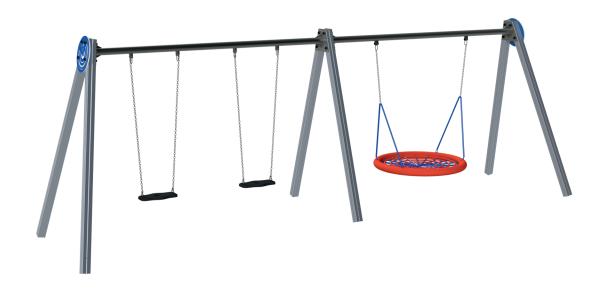

# **ZEA 8 Dobbel**

14-ELDANO29CNAL

## INFORMAÇÃO TÉCNICA / INFORMACIÓN TÉCNICA / TECHNICAL INFORMATION / INFORMATIONS TECHNIQUES

- 1 Assento 🗓 0.50m
- 2 Baloiço Ninho 🗓 0.60m