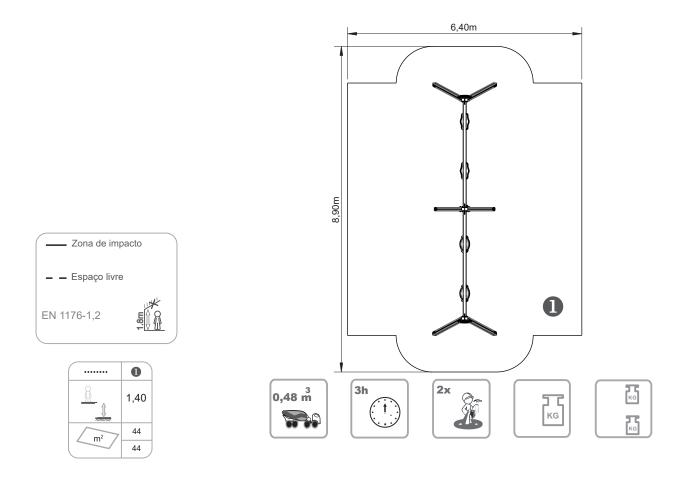

## ZEA 2 DOBBEL

14-ELDAN029HAL

Utilização do equipamento sujeito a condições vigiadas; Zona de segurança: Área mínima requerida pela norma EN 1176-1,6 Utilización del equipo sujeto a condiciones vigiladas; Zona de seguridad: Área mínima requerida por la norma EN 1176-1,6 Use of equipment subject to supervised conditions; Safety zone: Minimum area required by EN 1176-1,6 Utilisation d'équipement soumis à des conditions supervisées; Zone de sécurité: Surface minimale requise par l'EN 1176-1,6 INFORMAÇÃO DO EQUIPAMENTO / INFORMACIÓN DEL EQUIPO / EQUIPMENT INFORMATION / INFORMATIONS SUR L'ÉQUIPEMENT