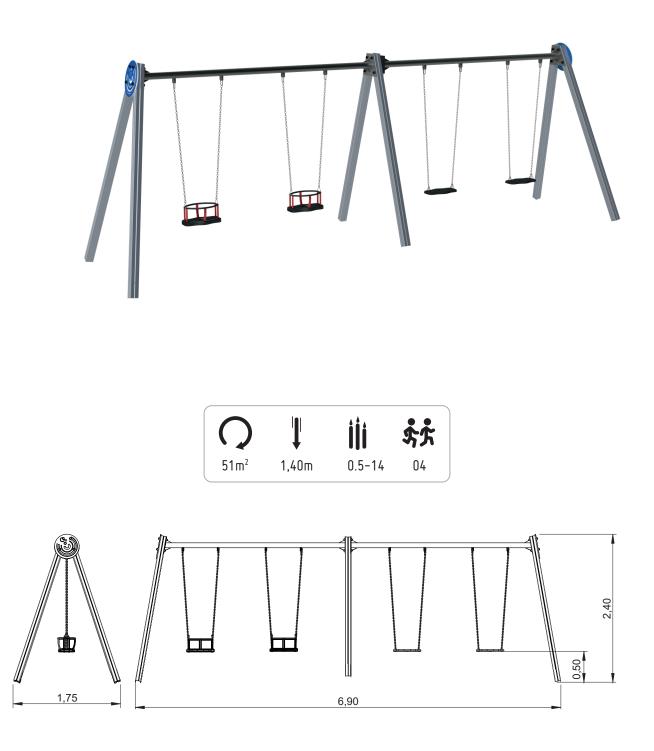

## ZEA 2 DOBBEL

14-ELDAN029HAL

Utilização do equipamento sujeito a condições vigiadas; Zona de segurança: Área mínima requerida pela norma EN 1176-1,6 Utilización del equipo sujeto a condiciones vigiladas; Zona de seguridad: Área mínima requerida por la norma EN 1176-1,6 Use of equipment subject to supervised conditions; Safety zone: Minimum area required by EN 1176-1,6 Utilisation d'équipement soumis à des conditions supervisées; Zone de sécurité: Surface minimale requise par l'EN 1176-1,6 INFORMAÇÃO DO EQUIPAMENTO / INFORMACIÓN DEL EQUIPO / EQUIPMENT INFORMATION / INFORMATIONS SUR L'ÉQUIPEMENT