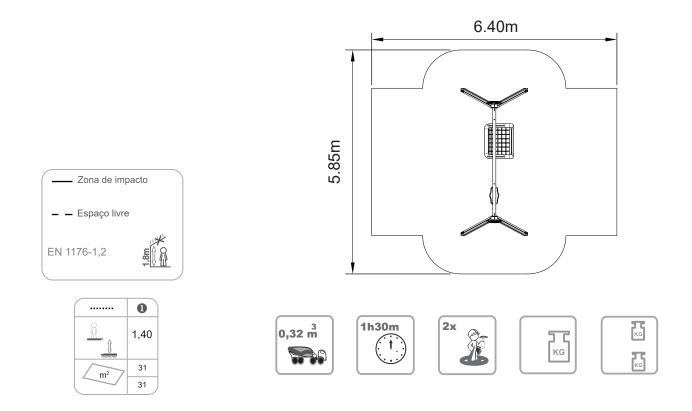

## ZEA 5 14-eldano29fal

Utilização do equipamento sujeito a condições vigiadas; Zona de segurança: Área mínima requerida pela norma EN 1176-1,6 Utilización del equipo sujeto a condiciones vigiladas; Zona de seguridad: Area mínima requerida por la norma EN 1176-1,6 Use of equipment subject to supervised conditions; Safety zone: Minimum area required by EN 1176-1,6 Utilisation d'équipement soumis à des conditions supervisées; Zone de sécurité: Surface minimale requise par l'EN 1176-1,6