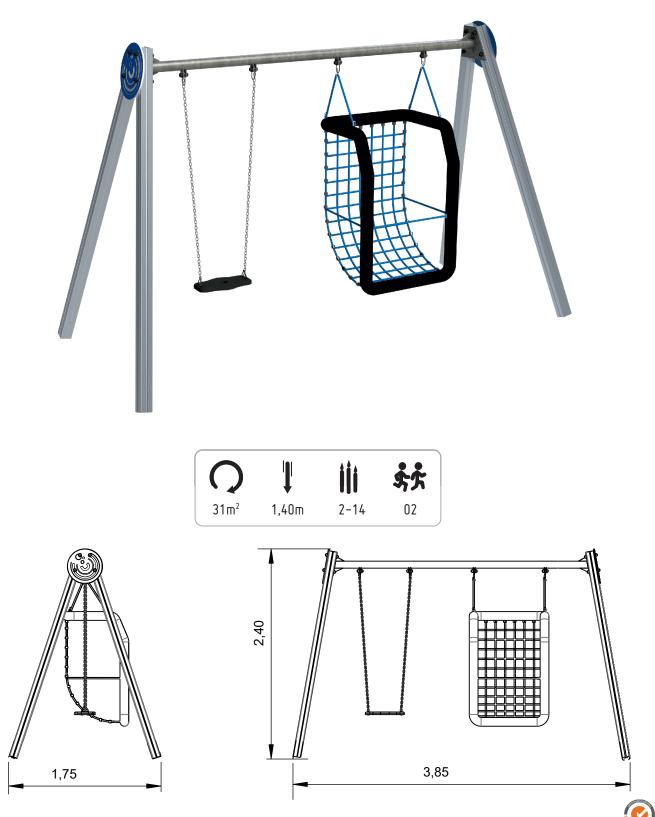

## INFORMAÇÃO TÉCNICA / INFORMACIÓN TÉCNICA / TECHNICAL INFORMATION / INFORMATIONS TECHNIQUES

1 - Assento 🗽 0.50m

2 - Assento de Cordas 🛓 0.40m

Plums

Aluminum: Profile of 90x90x2.5mm in alloy 6063 and T66 treatment, this is an extrusion alloy par excellence, presents an excellent resistance to corrosion, with a good surface finish. The T66 treatment in which this alloy is solubilized, tempered and artificially aged, aims to improve its mechanical properties. This is supplied to the natural color with the option of being lacquered to the RAL that the customer wants;