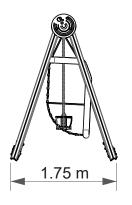

# INFORMAÇÃO TÉCNICA / INFORMACIÓN TÉCNICA / TECHNICAL INFORMATION / INFORMATIONS TECHNIQUES

- 1 Assento 0.50m
- 2- Cadeira de Béb 0.50m
- 3- Assento de Corda 0.40m