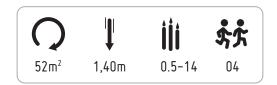

# INFORMAÇÃO TÉCNICA / INFORMACIÓN TÉCNICA / TECHNICAL INFORMATION / INFORMATIONS TECHNIQUES

- 1 Assento 0.50m
- 2- Cadeira de Béb 0.50m
- 3- Assento de Corda 0.40m