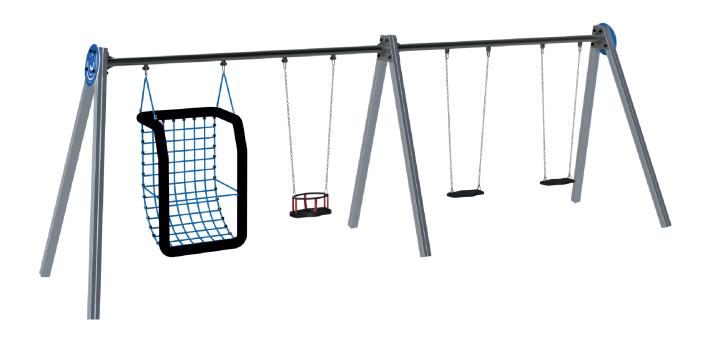

# INFORMAÇÃO TÉCNICA / INFORMACIÓN TÉCNICA / TECHNICAL INFORMATION / INFORMATIONS TECHNIQUES

- 1 Assento 0.50m
- 2- Cadeira de Béb 0.50m
- 3- Assento de Corda 0.40m