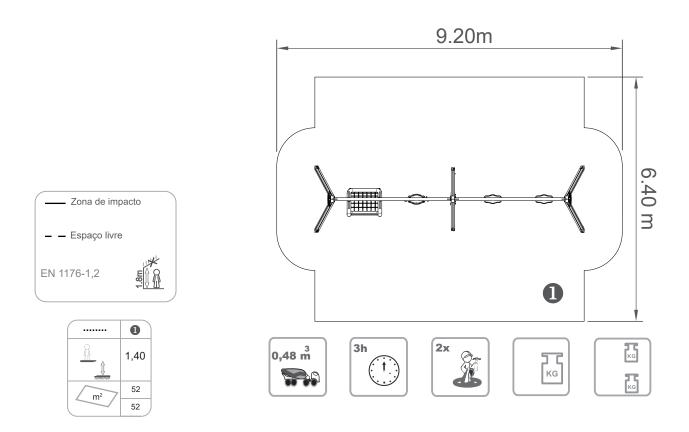

# **ZEA 5 DOBBEL**

14-ELDAN029KAL

# INFORMAÇÃO TÉCNICA / INFORMACIÓN TÉCNICA / TECHNICAL INFORMATION / INFORMATIONS TECHNIQUES

- 1 Assento 0.50m
- 2- Cadeira de Béb 0.50m
- 3- Assento de Corda 0.40m