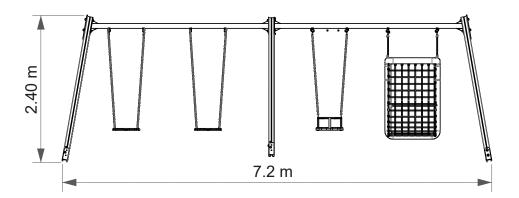

# INFORMAÇÃO TÉCNICA / INFORMACIÓN TÉCNICA / TECHNICAL INFORMATION / INFORMATIONS TECHNIQUES

- 1 Assento 0.50m
- 2- Cadeira de Béb 0.50m
- 3- Assento de Corda 0.40m