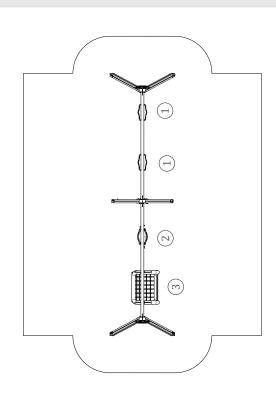

# INFORMAÇÃO TÉCNICA / INFORMACIÓN TÉCNICA / TECHNICAL INFORMATION / INFORMATIONS TECHNIQUES

- 1 Assento 0.50m
- 2- Cadeira de Béb 0.50m
- 3- Assento de Corda 0.40m