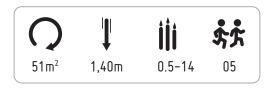

## **ZEA 4 DOBBEL**

14-ELDAN029JAL

Utilização do equipamento sujeito a condições vigiadas; Zona de segurança: Área mínima requerida pela norma EN 1176-1,6 Utilización del equipo sujeto a condiciones vigiladas; Zona de seguridad: Área mínima requerida por la norma EN 1176-1,6 Use of equipment subject to supervised conditions; Safety zone: Minimum area required by EM 1176-1,6 Utilisation d'équipement soumis à des conditions supervisées; Zone de sécurité: Surface mínimale requise par l'EN 1176-1,6

## INFORMAÇÃO TÉCNICA / INFORMACIÓN TÉCNICA / TECHNICAL INFORMATION / INFORMATIONS TECHNIQUES

- 1 Assento 🕒 0.50m
- 2- Cadeira de Bébé 🛓 0.50m
- 3- Cadeira dupla 🗓 0.50m

Plums

Aluminum: Profile of 90x90x2.5mm in alloy 6063 and T66 treatment, this is an extrusion alloy par excellence, presents an excellent resistance to corrosion, with a good surface finish. The T66 treatment in which this alloy is solubilized, tempered and artificially aged, aims to improve its mechanical properties. This is supplied to the natural color with the option of being lacquered to the RAL that the customer wants;