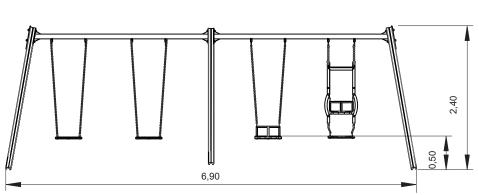

## **ZEA 4 DOBBEL**

14-ELDAN029JAL

Utilização do equipamento sujeito a condições vigiadas; Zona de segurança: Área mínima requerida pela norma EN 1176-1,6 Utilización del equipo sujeto a condiciones vigiladas; Zona de seguridad: Área mínima requerida por la norma EN 1176-1,6 Use of equipment subject to supervised conditions; Safety zone: Minimum area required by EM 1176-1,6 Utilisation d'équipement soumis à des conditions supervisées; Zone de sécurité: Surface mínimale requise par l'EN 1176-1,6

## INFORMAÇÃO TÉCNICA / INFORMACIÓN TÉCNICA / TECHNICAL INFORMATION / INFORMATIONS TECHNIQUES

- 1 Assento 🕒 0.50m
- 2- Cadeira de Bébé 🛓 0.50m
- 3- Cadeira dupla 🗓 0.50m

Plums

Aluminum: Profile of 90x90x2.5mm in alloy 6063 and T66 treatment, this is an extrusion alloy par excellence, presents an excellent resistance to corrosion, with a good surface finish. The T66 treatment in which this alloy is solubilized, tempered and artificially aged, aims to improve its mechanical properties. This is supplied to the natural color with the option of being lacquered to the RAL that the customer wants;