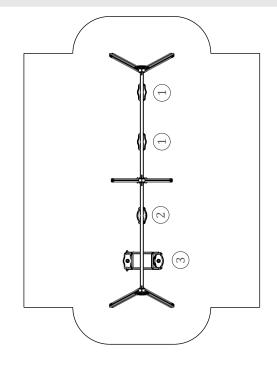

## INFORMAÇÃO TÉCNICA / INFORMACIÓN TÉCNICA / TECHNICAL INFORMATION / INFORMATIONS TECHNIQUES

- 1 Assento 🕒 0.50m
- 2- Cadeira de Bébé 🛓 0.50m
- 3- Cadeira dupla 🗓 0.50m

Plums

Aluminum: Profile of 90x90x2.5mm in alloy 6063 and T66 treatment, this is an extrusion alloy par excellence, presents an excellent resistance to corrosion, with a good surface finish. The T66 treatment in which this alloy is solubilized, tempered and artificially aged, aims to improve its mechanical properties. This is supplied to the natural color with the option of being lacquered to the RAL that the customer wants;