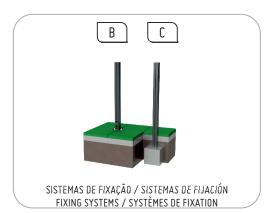

Chairs and seats: In EPDM injected rubber, with aluminum inner reinforcement. Chains with Ø5mm in hot galvanized steel;

Metal Pieces

Pipes: Hot dip galvanized hot rolled steel according to EN ISO 1461;

Fixation system: allows its placement on the ground without the wood coming into direct contact with the earth. The bottom of these fastening systems are anchored to the ground. Manufactured in galvanized sheet steel;

Type B - Standard fastening system consisting of metal base bolted to the ground with metal bushings;

Type C - Standard fixing system composed of plumbing applied directly to the ground and cast with concrete;