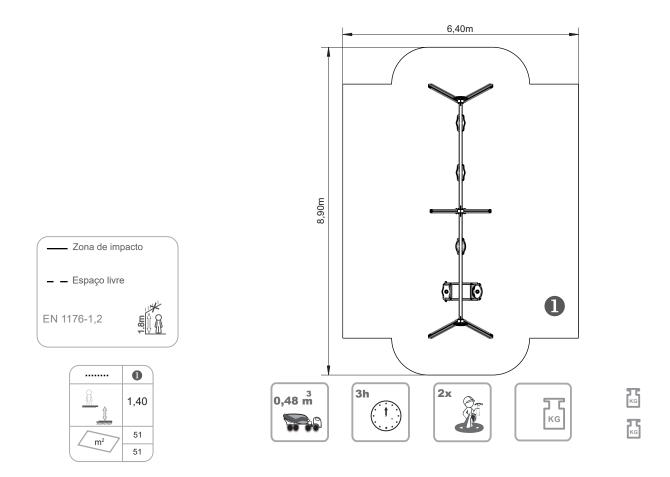

## **ZEA 4 DOBBEL**

14-ELDAN029JAL

Utilização do equipamento sujeito a condições vigiadas; Zona de segurança: Área mínima requerida pela norma EN 1176-1,6 Utilización del equipo sujeto a condiciones vigiladas; Zona de seguridad: Área mínima requerida por la norma EN 1176-1,6 Use of equipment subject to supervised conditions; Safety zone: Minimum area required by EM 1176-1,6 Utilisation d'équipement soumis à des conditions supervisées; Zone de sécurité: Surface mínimale requise par l'EN 1176-1,6

## INFORMAÇÃO TÉCNICA / INFORMACIÓN TÉCNICA / TECHNICAL INFORMATION / INFORMATIONS TECHNIQUES

- 1 Assento 🕒 0.50m
- 2- Cadeira de Bébé 🛓 0.50m
- 3- Cadeira dupla 🗓 0.50m

Plums

Aluminum: Profile of 90x90x2.5mm in alloy 6063 and T66 treatment, this is an extrusion alloy par excellence, presents an excellent resistance to corrosion, with a good surface finish. The T66 treatment in which this alloy is solubilized, tempered and artificially aged, aims to improve its mechanical properties. This is supplied to the natural color with the option of being lacquered to the RAL that the customer wants;