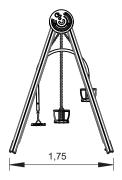

Type B - Standard fastening system consisting of metal base bolted to the ground with metal bushings;

Type C - Standard fixing system composed of plumbing applied directly to the ground and cast with concrete;