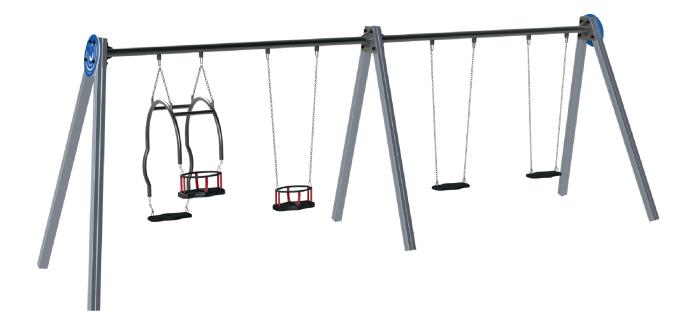

## **ZEA 4 DOBBEL**

14-ELDAN029JAL

Utilização do equipamento sujeito a condições vigiadas; Zona de segurança: Área mínima requerida pela norma EN 1176-1,6 Utilización del equipo sujeto a condiciones vigiladas; Zona de seguridad: Área mínima requerida por la norma EN 1176-1,6 Use of equipment subject to supervised conditions; Safety zone: Minimum area required by EM 1176-1,6 Utilisation d'équipement soumis à des conditions supervisées; Zone de sécurité: Surface mínimale requise par l'EN 1176-1,6

## INFORMAÇÃO TÉCNICA / INFORMACIÓN TÉCNICA / TECHNICAL INFORMATION / INFORMATIONS TECHNIQUES

- 1 Assento 🕒 0.50m
- 2- Cadeira de Bébé 🛓 0.50m
- 3- Cadeira dupla 🗓 0.50m

Plums

Aluminum: Profile of 90x90x2.5mm in alloy 6063 and T66 treatment, this is an extrusion alloy par excellence, presents an excellent resistance to corrosion, with a good surface finish. The T66 treatment in which this alloy is solubilized, tempered and artificially aged, aims to improve its mechanical properties. This is supplied to the natural color with the option of being lacquered to the RAL that the customer wants;