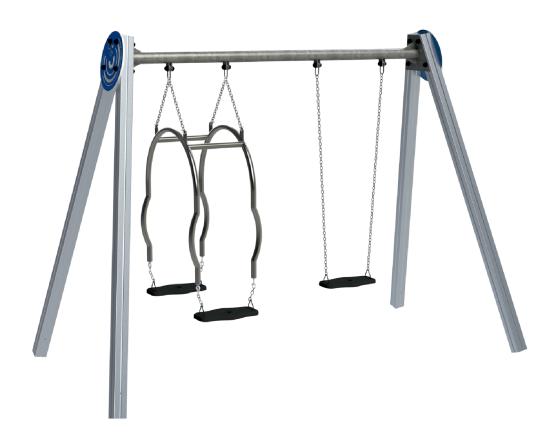

# INFORMAÇÃO TÉCNICA / INFORMACIÓN TÉCNICA / TECHNICAL INFORMATION / INFORMATIONS TECHNIQUES

- 1- Assento 🗓 0.50m
- 2- Cadeira dupla 🗓 0.50m