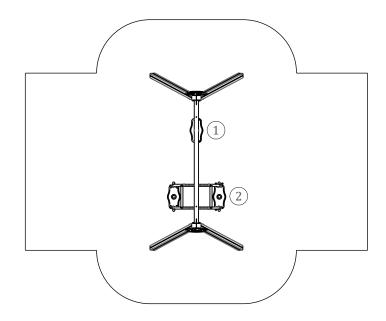

# INFORMAÇÃO TÉCNICA / INFORMACIÓN TÉCNICA / TECHNICAL INFORMATION / INFORMATIONS TECHNIQUES

- 1- Assento 🗓 0.50m
- 2- Cadeira dupla 🗓 0.50m