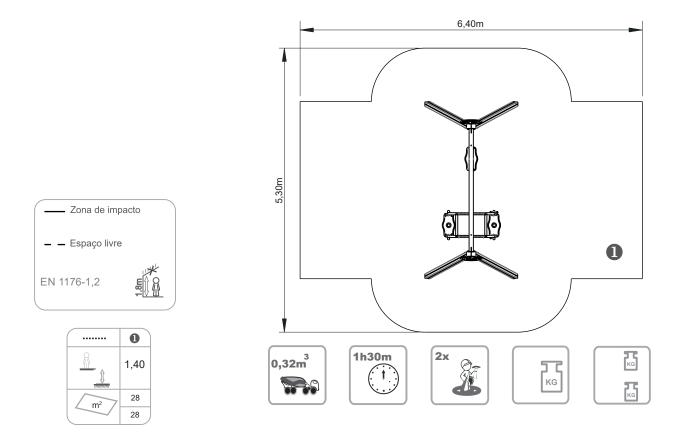

# INFORMAÇÃO TÉCNICA / INFORMACIÓN TÉCNICA / TECHNICAL INFORMATION / INFORMATIONS TECHNIQUES

- 1- Assento 🗓 0.50m
- 2- Cadeira dupla 🗓 0.50m