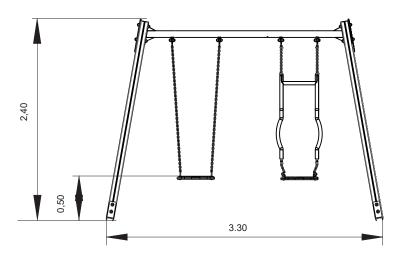

# INFORMAÇÃO TÉCNICA / INFORMACIÓN TÉCNICA / TECHNICAL INFORMATION / INFORMATIONS TECHNIQUES

- 1- Assento 🗓 0.50m
- 2- Cadeira dupla 🗓 0.50m