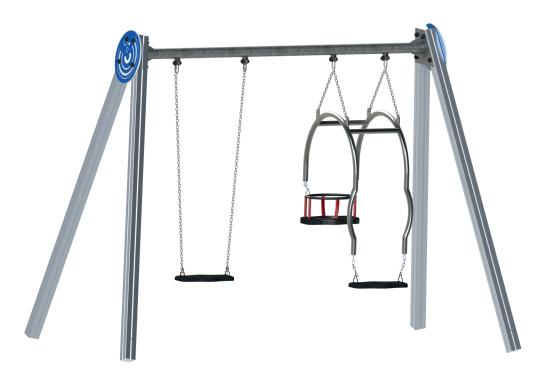

# INFORMAÇÃO TÉCNICA / INFORMACIÓN TÉCNICA / TECHNICAL INFORMATION / INFORMATIONS TECHNIQUES

- 1- Assento 🗓 0.50m
- 2- Cadeira dupla 🗓 0.50m