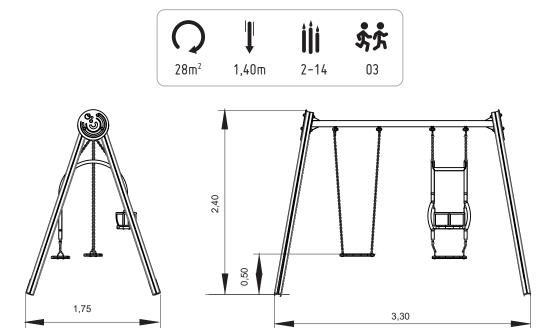

# INFORMAÇÃO TÉCNICA / INFORMACIÓN TÉCNICA / TECHNICAL INFORMATION / INFORMATIONS TECHNIQUES

- 1- Assento 🗓 0.50m
- 2- Cadeira dupla 🗓 0.50m