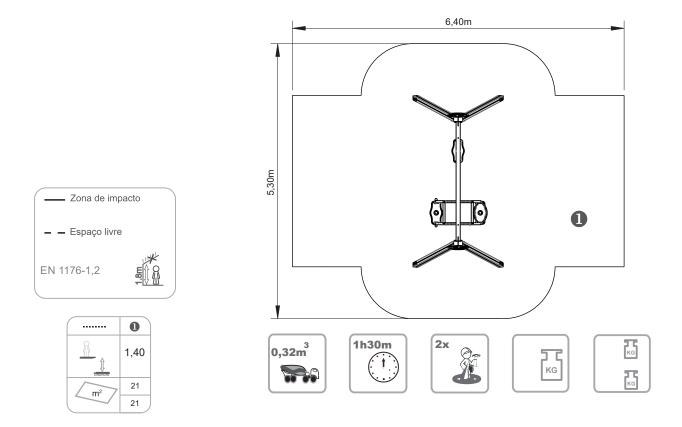

# **ZEA 4**

14- **ELDAN029EAL** 









# INFORMAÇÃO TÉCNICA / INFORMACIÓN TÉCNICA / TECHNICAL INFORMATION / INFORMATIONS TECHNIQUES

- 1- Assento 🗓 0.50m
- 2- Cadeira dupla 🗓 0.50m



## Plums

Aluminum: Profile of 90x90x2.5mm in alloy 6063 and T66 treatment, this is an extrusion alloy par excellence, presents an excellent resistance to corrosion, with a good surface finish. The T66 treatment in which this alloy is solubilized, tempered and artificially aged, aims to improve its mechanical properties. This is supplied to the natural color with the option of being lacquered to the RAL that the customer wants;

#### Panels

HDPE: High density polyethylene mono or two color. Being a polymer is characterized by its resistance to chemicals and corrosion. Due to its elasticity and lightness, it offers high impact resistance and is