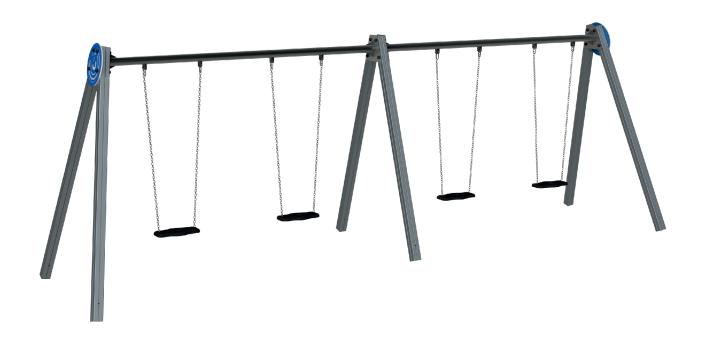

# **ZEA DOBBEL**

14-ELDAN029DAL

## INFORMAÇÃO TÉCNICA / INFORMACIÓN TÉCNICA / TECHNICAL INFORMATION / INFORMATIONS TECHNIQUES

1 - Assento 🗓 0.50m