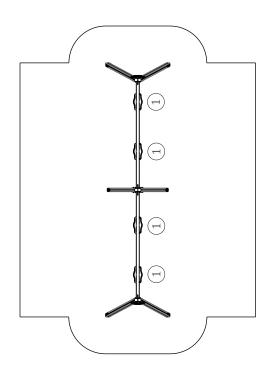

## INFORMAÇÃO TÉCNICA / INFORMACIÓN TÉCNICA / TECHNICAL INFORMATION / INFORMATIONS TECHNIQUES

1 - Assento 🗓 0.50m