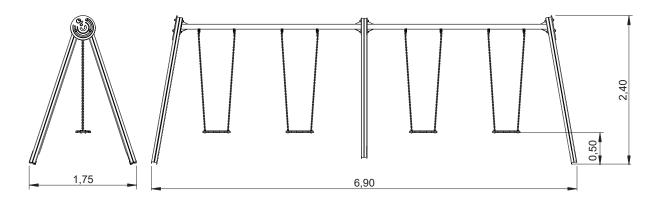

## INFORMAÇÃO TÉCNICA / INFORMACIÓN TÉCNICA / TECHNICAL INFORMATION / INFORMATIONS TECHNIQUES

1 - Assento 🗓 0.50m