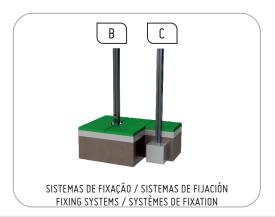

Chairs and seats: In EPDM injected rubber, with aluminum inner reinforcement. Chains with Ø5mm in hot galvanized steel;

Metal Pieces

Pipes: Hot dip galvanized hot rolled steel according to EN ISO 1461;

Fixation system: allows its placement on the ground without the wood coming into direct contact with the earth. The bottom of these fastening systems are anchored to the ground. Manufactured in galvanized sheet steel;

Type B – Standard fastening system consisting of metal base bolted to the ground with metal bushings;

Type C – Standard fixing system composed of plumbing applied directly to the ground and cast with concrete;