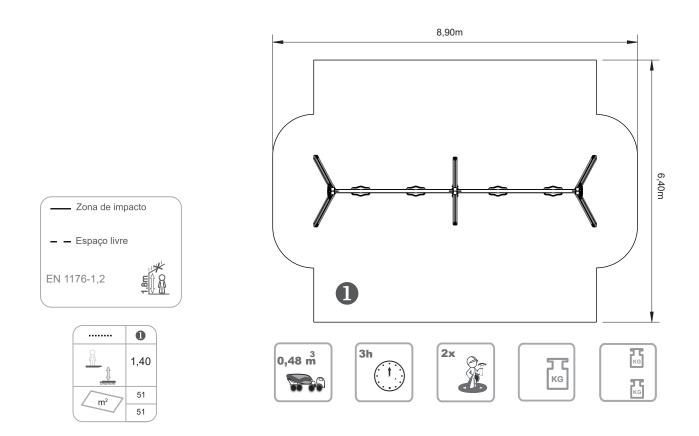

## INFORMAÇÃO TÉCNICA / INFORMACIÓN TÉCNICA / TECHNICAL INFORMATION / INFORMATIONS TECHNIQUES

1 - Assento 🗓 0.50m