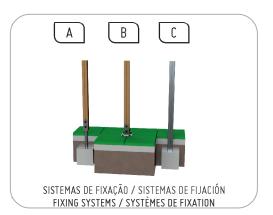

Chairs and seats: In EPDM injected rubber, with aluminum inner reinforcement. Chains with Ø5mm in hot galvanized steel;

Metal Pieces

Pipes: Hot dip galvanized hot rolled steel according to EN ISO 1461;

Fixation system: allows its placement on the ground without the wood coming into direct contact with the earth. The bottom of these fastening systems are anchored to the ground. Manufactured in galvanized sheet steel;

Type B – Standard fastening system consisting of metal base bolted to the ground with metal bushings;

Type C - Standard fixing system composed of plumbing applied directly to the ground and cast with concrete;