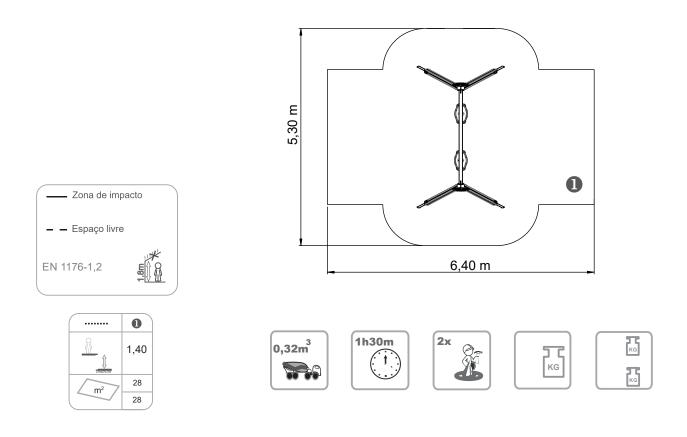

## ZEA1 14-eldano29cal

Utilização do equipamento sujeito a condições vigiadas; Zona de segurança: Área mínima requerida pela norma EN 1176-1,6 Utilización del equipo sujeto a condiciones vigiladas; Zona de seguridad: Area mínima requerida por la norma EN 1176-1,6 Use of equipment subject to supervised conditions; Safety zone: Minimum area required by EN 1176-1,6 Utilisation d'équipement soumis à des conditions supervisées; Zone de sécurité: Surface minimale requise par l'EN 1176-1,6 INFORMAÇÃO DO EQUIPAMENTO / INFORMACIÓN DEL EQUIPO / EQUIPMENT INFORMATION / INFORMATIONS SUR L'ÉQUIPEMENT