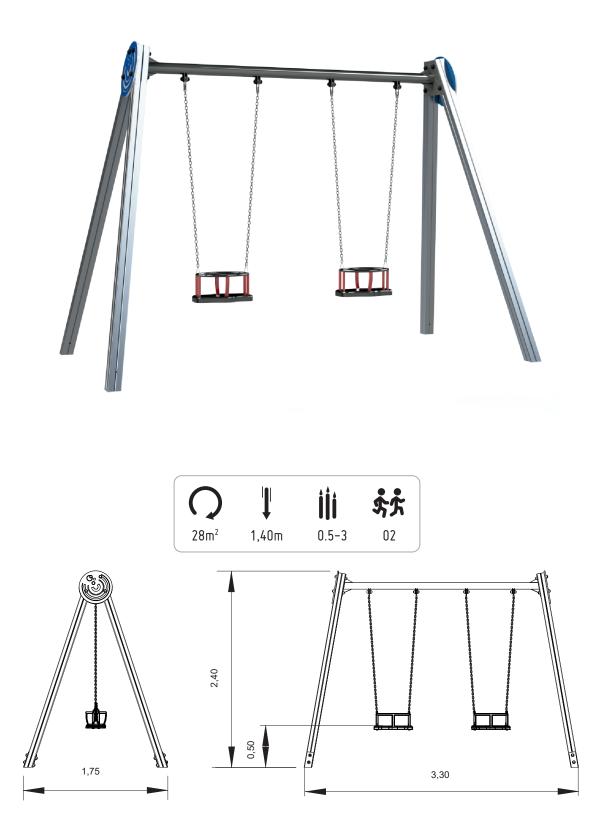

## ZEA1 14-eldano29cal

Utilização do equipamento sujeito a condições vigiadas; Zona de segurança: Área mínima requerida pela norma EN 1176-1,6 Utilización del equipo sujeto a condiciones vigiladas; Zona de seguridad: Area mínima requerida por la norma EN 1176-1,6 Use of equipment subject to supervised conditions; Safety zone: Minimum area required by EN 1176-1,6 Utilisation d'équipement soumis à des conditions supervisées; Zone de sécurité: Surface minimale requise par l'EN 1176-1,6 INFORMAÇÃO DO EQUIPAMENTO / INFORMACIÓN DEL EQUIPO / EQUIPMENT INFORMATION / INFORMATIONS SUR L'ÉQUIPEMENT

INFORMAÇÃO TÉCNICA / INFORMACIÓN TÉCNICA / TECHNICAL INFORMATION / INFORMATIONS TECHNIQUES

1- Cadeira de Bébé 🛓 0.50m

Plums

Aluminum: Profile of 90x90x2.5mm in alloy 6063 and T66 treatment, this is an extrusion alloy par excellence, presents an excellent resistance to corrosion, with a good surface finish. The T66 treatment in which this alloy is solubilized, tempered and artificially aged, aims to improve its mechanical properties. This is supplied to the natural color with the option of being lacquered to the RAL that the customer wants;