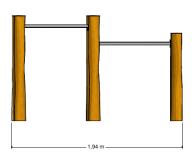

## PSTE000.081

Tumble bar duo

1-2

4 - 12

1.9 x 0.6 x 1.2 m

3.6 x 3.7 m

3.6 x 3.7 m

1.1 m