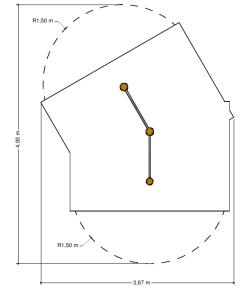

## PSTE000.081

Tumble bar duo

1-2

4 - 12

1.9 x 0.6 x 1.2 m

3.6 x 3.7 m

3.6 x 3.7 m

1.1 m

#### **Comments**

The impact area must have impact absorbing properties belonging to the specified free height of fall. The obstacle-free zone shall be completely free of obstacles.