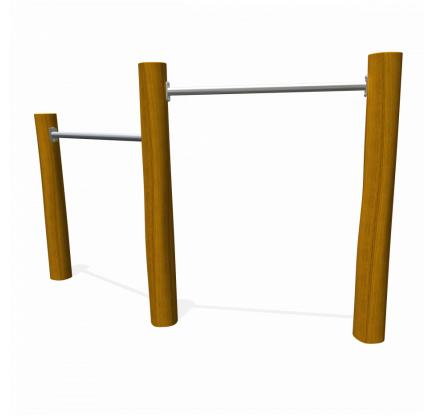

# **Adventure Play** PSTE000.081

Tumble bar duo

## PSTE000.081

Tumble bar duo

1-2

4 - 12

1.9 x 0.6 x 1.2 m

3.6 x 3.7 m

3.6 x 3.7 m

1.1 m

### **Playfunctions**

**Tumbling** 

#### **Material**

Made of irregularly shaped Acacia Robinia FSC certified wood. This European hardwood had a sustainability of class I according to EN 350 and is free of sapwood. The timber units are finished with stainless steel components 340 / K320-ground quality.

#### **Anchorage**

Galvanized steel base plates

#### **Comments**

The impact area must have impact absorbing properties belonging to the specified free height of fall. The obstacle-free zone shall be completely free of obstacles.