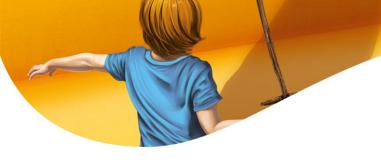

# **Adventure Play** PSTE000.081

Tumble bar duo





## PSTE000.081

Tumble bar duo



1-2



4 - 12



1.9 x 0.6 x 1.2 m



3.6 x 3.7 m



3.6 x 3.7 m



1.1 m



### **Playfunctions**

**Tumbling** 

#### **Material**

Made of irregularly shaped Acacia Robinia FSC certified wood. This European hardwood had a sustainability of class I according to EN 350 and is free of sapwood. The timber units are finished with stainless steel components 340 / K320-ground quality.

#### **Anchorage**

Galvanized steel base plates

#### **Comments**

The impact area must have impact absorbing properties belonging to the specified free height of fall. The obstacle-free zone shall be completely free of obstacles.