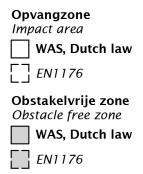

#### **Comments**

The impact area must have impact absorbing properties belonging to the specified free height of fall. The obstacle-free zone shall be completely free of obstacles.