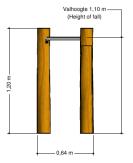

## PSTE000.081

Tumble bar duo

1-2

4 - 12

1.9 x 0.6 x 1.2 m

3.6 x 3.7 m

3.6 x 3.7 m

1.1 m

#### **Comments**

The impact area must have impact absorbing properties belonging to the specified free height of fall. The obstacle-free zone shall be completely free of obstacles.