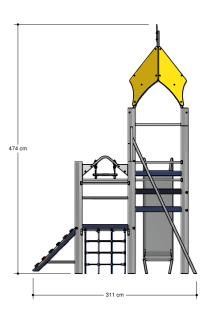

# Nature Play VRBE060.101

Combination equipment

## VRBE060.101

### Combination equipment

1+

4 - 12

3.2 x 8.5 x 4.8 m

11.1 x 6.5 m

11.6 x 6.5 m

2.5 m

Sliding, climbing equipment, climbing, sway, climbing wall

#### **Material**

All metal parts are made of stainless steel 304. Floors, walls, climbing walls have a 'wooden' base and are coverd with a durable plastic coating. Wall and roof panels are an outdoor quality colored HPL laminate. Connections consist of stainless steel and, where necessary, covered with a plastic cap. The ropes are made of 16 mm vandal proof Hercules rope.

#### **Anchorage**

The posts go to a depth of 60 cm in the ground with at the bottom a steel plate to increase the support. Concrete is not required.