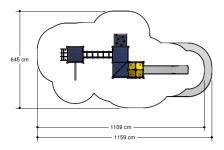

### Combination equipment

1+

4 - 12

3.2 x 8.5 x 4.8 m

11.1 x 6.5 m

11.6 x 6.5 m

2.5 m

Sliding, climbing equipment, climbing, sway, climbing wall