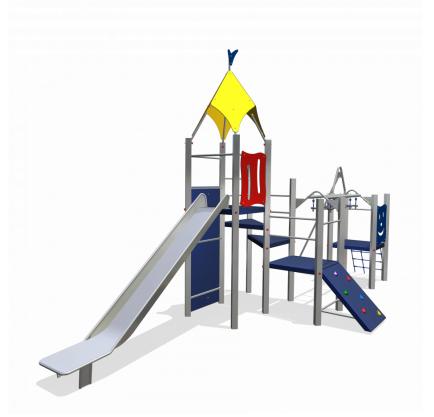

### Combination equipment

1+

4 - 12

3.2 x 8.5 x 4.8 m

11.1 x 6.5 m

11.6 x 6.5 m

2.5 m

Sliding, climbing equipment, climbing, sway, climbing wall

#### **Material**

All metal parts are made of stainless steel 304. Floors, walls, climbing walls have a 'wooden' base and are coverd with a durable plastic coating. Wall and roof panels are an outdoor quality colored HPL laminate. Connections consist of stainless steel and, where necessary, covered with a plastic cap. The ropes are made of 16 mm vandal proof Hercules rope.

#### **Anchorage**

The posts go to a depth of 60 cm in the ground with at the bottom a steel plate to increase the support. Concrete is not required.