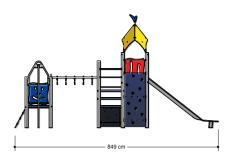

### Combination equipment

1+

4 - 12

3.2 x 8.5 x 4.8 m

11.1 x 6.5 m

11.6 x 6.5 m

2.5 m

Sliding, climbing equipment, climbing, sway, climbing wall