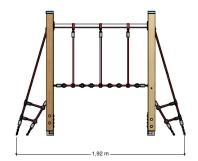

# Rope bridge

1+

1-6 year

2.0 x 0.7 x 1.5 m

4.9 x 3.8 m

4.9 x 3.8 m

0.6 m

Balancing, climbing