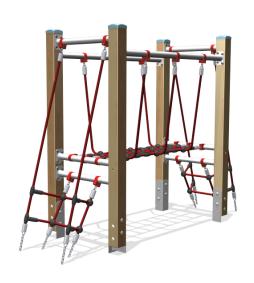

# **Basic Play** BPKE046.1G

Rope bridge

# Rope bridge

1+

1-6 year

2.0 x 0.7 x 1.5 m

4.9 x 3.8 m

4.9 x 3.8 m

0.6 m

Balancing, climbing