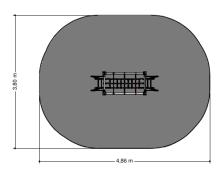

# Rope bridge

1+

1-6 year

2.0 x 0.7 x 1.5 m

4.9 x 3.8 m

4.9 x 3.8 m

0.6 m

Balancing, climbing