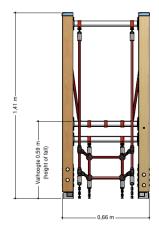

# Rope bridge

1+

1-6 year

2.0 x 0.7 x 1.5 m

4.9 x 3.8 m

4.9 x 3.8 m

0.6 m

Balancing, climbing