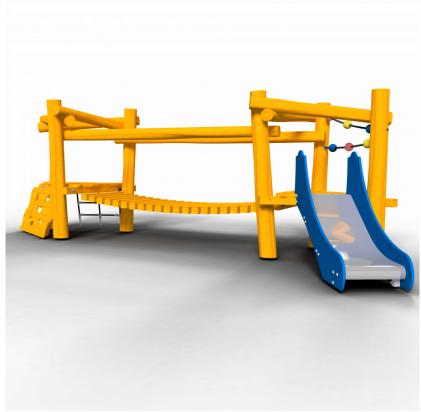

# **Adventure Play** PSTE120.002

Play towers

## PSTE120.002

Play towers

1+

2 - 8

4.4 x 2.3 x 1.4 m

5.0 x 7.6 m

5.0 x 7.6 m

0.5 m

Education, balancing, sliding, climbing

### **Material**

Made of irregularly shaped Acacia Robinia FSC certified wood. This European hardwood had a sustainability of class I according to EN 350 and is free of sapwood. The timber units are finished with stainless steel components 340 / K320-ground quality. Matching slides are stainless steel 304 quality polished stainless steel and all fastenings of a A2 quality. The rope constructions are made of vandal resistant 16 mm Hercules rope in the colour black