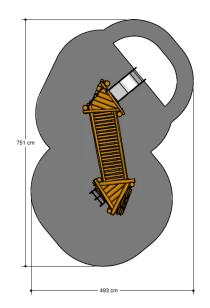

## PSTE120.002

Play towers

1+

2 - 8

4.4 x 2.3 x 1.4 m

5.0 x 7.6 m

5.0 x 7.6 m

0.5 m