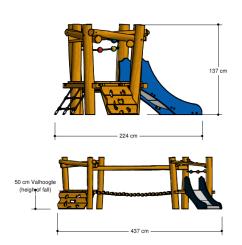

## PSTE120.002

Play towers

1+

2 - 8

4.4 x 2.3 x 1.4 m

5.0 x 7.6 m

5.0 x 7.6 m

0.5 m

Education, balancing, sliding, climbing

### **Material**

Made of irregularly shaped Acacia Robinia FSC certified wood. This European hardwood had a sustainability of class I according to EN 350 and is free of sapwood. The timber units are finished with stainless steel components 340 / K320-ground quality. Matching slides are stainless steel 304 quality polished stainless steel and all fastenings of a A2 quality. The rope constructions are made of vandal resistant 16 mm Hercules rope in the colour black