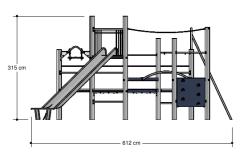

## Combination equipment

1+

4 - 12

8.5 x 6.1 x 3.2 m

11.5 x 8.8 m

11.5 x 9.1 m

2.0 m

Balancing, sliding, climbing, sway, crawling, climbing wall

#### **Material**

All metal parts are made of stainless steel 304. Floors, walls, climbing walls have a 'wooden' base and are coverd with a durable plastic coating. Wall and roof panels are an outdoor quality colored HPL laminate. Connections consist of stainless steel and, where necessary, covered with a plastic cap. The ropes are made of 16 mm vandal proof Hercules rope.

### **Anchorage**

The posts go to a depth of 60 cm in the ground with at the bottom a steel plate to increase the support. Concrete is not required.

#### **Comments**

If the soil does not contribute to the stability it may be necessary to add concrete.

It is possible to deliver the trespa, nets and powder coating work in other colors. Herefor we will add an additional charge.