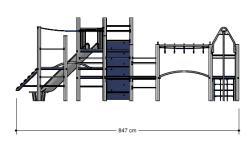

## Combination equipment

1+

4 - 12

8.5 x 6.1 x 3.2 m

11.5 x 8.8 m

11.5 x 9.1 m

2.0 m

Balancing, sliding, climbing, sway, crawling, climbing wall