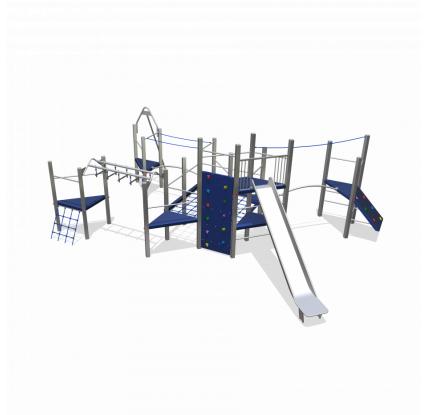

## Combination equipment

1+

4 - 12

8.5 x 6.1 x 3.2 m

11.5 x 8.8 m

11.5 x 9.1 m

2.0 m

Balancing, sliding, climbing, sway, crawling, climbing wall

#### **Material**

All metal parts are made of stainless steel 304. Floors, walls, climbing walls have a 'wooden' base and are coverd with a durable plastic coating. Wall and roof panels are an outdoor quality colored HPL laminate. Connections consist of stainless steel and, where necessary, covered with a plastic cap. The ropes are made of 16 mm vandal proof Hercules rope.

### **Anchorage**

The posts go to a depth of 60 cm in the ground with at the bottom a steel plate to increase the support. Concrete is not required.