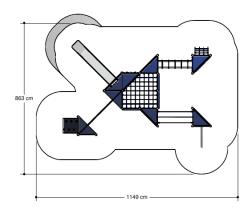

## Combination equipment

1+

4 - 12

8.5 x 6.1 x 3.2 m

11.5 x 8.8 m

11.5 x 9.1 m

2.0 m

Balancing, sliding, climbing, sway, crawling, climbing wall