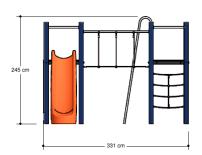

## Combination equipment

1+

4-12 year

5.6 x 3.4 x 2.5 m

8.1 x 6.3 m

8.6 x 6.3 m

1.5 m

Balancing, sliding, combination equipment, climbing, climbing wall