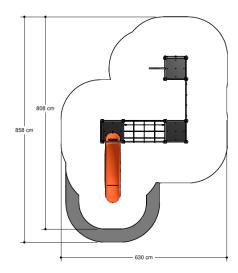

## Combination equipment

1+

4-12 year

5.6 x 3.4 x 2.5 m

8.1 x 6.3 m

8.6 x 6.3 m

1.5 m

Balancing, sliding, combination equipment, climbing, climbing wall