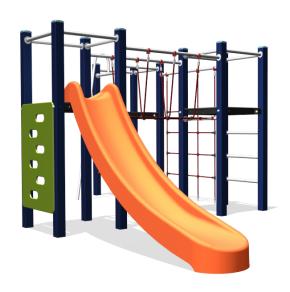

# **Basic Play** BBPE310.1AP

Combination equipment

# **BBPE310.1AP**

## Combination equipment

1+

4-12 year

5.6 x 3.4 x 2.5 m

8.1 x 6.3 m

8.6 x 6.3 m

1.5 m

Balancing, sliding, combination equipment, climbing, climbing wall

#### **Material**

Poles are made of powder coated aluminium. The top is covered with a pole cap. Floors are made of recycled plastic with anti/slip profile. The slide is made of coloured fiberglass reinforced polyester. All metal parts are powder coated aluminum. Connections are, where necessary, covered with a plastic cap. Nets and ropes are made of 16 mm vandal proof Hercules rope.