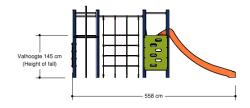

## Combination equipment

1+

4-12 year

5.6 x 3.4 x 2.5 m

8.1 x 6.3 m

8.6 x 6.3 m

1.5 m

Balancing, sliding, combination equipment, climbing, climbing wall